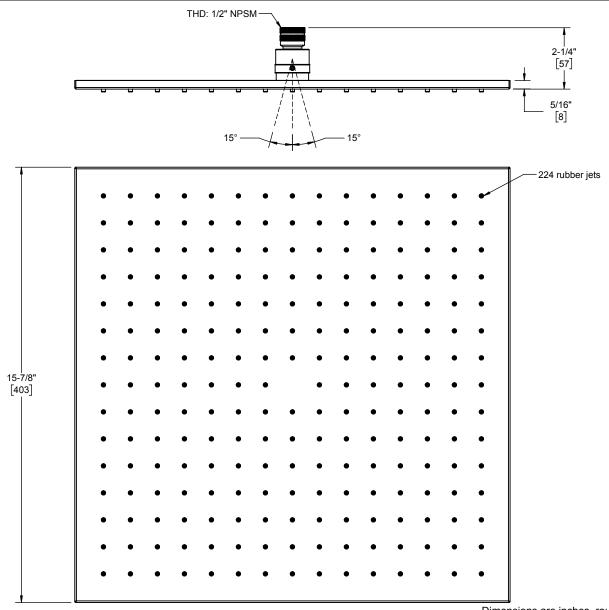

## **Features**

- · Available in 28 finishes including 13 PVD finishes
- All brass construction
- 1/2" FIP inlet
- · Self-cleaning rubber jets
- · Showerhead flow rate:

SH-177-16.18 for 1.8 gpm SH-177-16.20 for 2.0 gpm SH-177-16.25 for 2.5 gpm

Dimensions are inches, rounded to 1/16" [Dimensions in brackets are mm, rounded to 1mm]