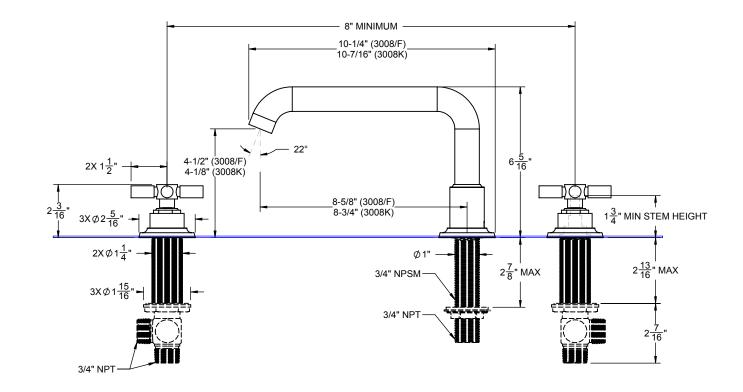

## Features

- Maximum 8-5/8" spout center to center Spout has easy Quick Connect fitting 16 gpm (60.6 L/min) max flow rate at 60 psi
- Requires rough valve (08-75-65) sold separately
- Solid brass construction
- Over 30 finishes including 15 PVD finishes

## **Codes/Standards**

- Product meets or exceeds the following:
- ASME A112.18.1/CSA B125.1

(TO-3008XK SHOWN)

THROUGH-HOLE SPECIFICATIONS MIN RECOMENDED MAX SPOUT:Ø1" VALVE:Ø1-1/4" Ø 1-3/8" Ø 1-3/8" Ø 1-5/8" Ø 1-5/8" ALL DIMENSIONS SHOWN TO NEAREST 1/16"