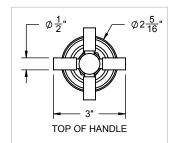

## **Codes/Standards**

- Product meets or exceeds the following:
- ASME A112.18.1/CSA B125.1

(TO-3008XK SHOWN)

THROUGH-HOLE SPECIFICATIONS MIN RECOMENDED MAX SPOUT:Ø1" VALVE:Ø1-1/4" Ø 1-3/8" Ø 1-3/8" Ø 1-5/8" Ø 1-5/8" ALL DIMENSIONS SHOWN TO NEAREST 1/16"