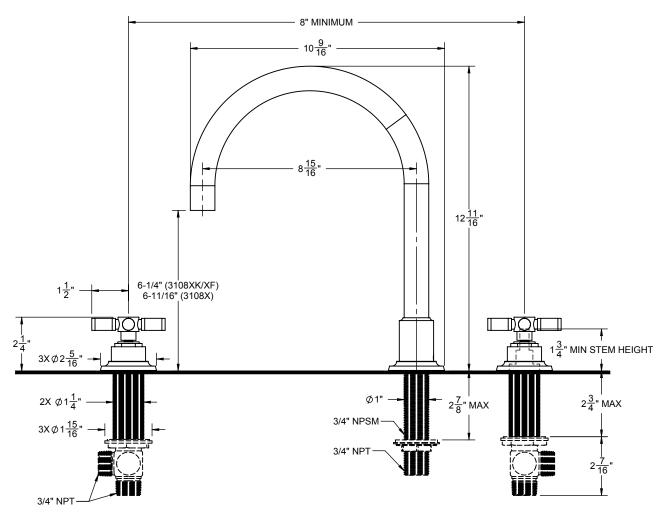

## **Features**

- 8-15/16" spout center to center Spout has easy Quick Connect fitting 16 gpm (60.6 L/min) max flow rate at 60 psi Requires rough valve (08-75-65) sold separately All brass construction
- Over 30 finishes including 15 PVD finishes

## Codes/Standards Applicable Product meets or exceeds the following: • ASME A112.18.1/CSA B125.1

| THROUGH-HOLE SPECIFICATIONS  |                      |                     |
|------------------------------|----------------------|---------------------|
| MIN                          | RECOMENDED           | MAX                 |
| SPOUT: Ø1"<br>VALVE: Ø1-1/4" | Ø 1-3/8"<br>Ø 1-3/8" | Ø 1-5/8'<br>Ø 1-5/8 |

ALL DIMENSIONS SHOWN TO NEAREST 1/16"