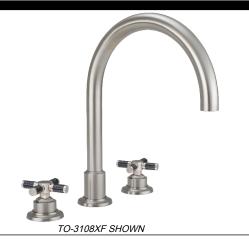

## <u>Descanso</u>®

**ROMAN TUB SET TRIM** 

## **Features**

- 8-15/16" spout center to center Spout has easy Quick Connect fitting 16 gpm (60.6 L/min) max flow rate at 60 psi Requires rough valve (08-75-65) sold separately All brass construction
- Over 30 finishes including 15 PVD finishes



TO-3108X **TO-3108XK TO-3108XF** 

## Codes/Standards Applicable Product meets or exceeds the following: • ASME A112.18.1/CSA B125.1





| THROUGH-HOLE SPECIFICATIONS  |                      |                     |
|------------------------------|----------------------|---------------------|
| MIN                          | RECOMENDED           | MAX                 |
| SPOUT: Ø1"<br>VALVE: Ø1-1/4" | Ø 1-3/8"<br>Ø 1-3/8" | Ø 1-5/8'<br>Ø 1-5/8 |

ALL DIMENSIONS SHOWN TO NEAREST 1/16"