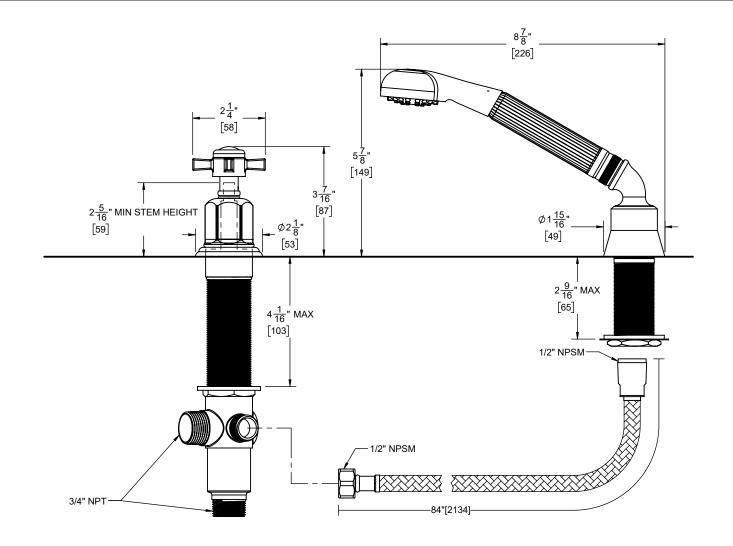

TO-34.15.18

TO-34.15.FR-ZZ SHOWN

THROUGH-HOLE SPECIFICATIONS

RECOMMENDED MIN SHOWER: Ø1-1/4" [32] Ø1-1/4" [32] Ø1-13/16" [46] VALVE: Ø1-7/16" [37] Ø1-1/2" [38] Ø1-3/4" [44]

> **DIMENSIONS SHOWN TO NEAREST 1/16"** [DIMENSIONS SHOWN TO NEAREST 1MM]