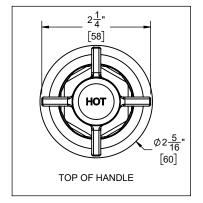

## **Codes/Standards Applicable**

Product meets or exceeds the following:
• ASME A112.18.1/CSA B125.1

**TO-3408** 

SPECIFICATIONS SUBJECT TO CHANGE WITHOUT NOTICE

THROUGH-HOLE SPECIFICATIONS

RECOMMENDED **MAX** MIN SPOUT: Ø1" [35] Ø1-3/8" [35] Ø1-5/8" [41] VALVE: Ø1-1/4" [32] Ø 1-3/8" [35] Ø1-5/8" [41]

DIMENSIONS SHOWN TO NEAREST 1/16" [DIMENSIONS SHOWN TO NEAREST 1mm]