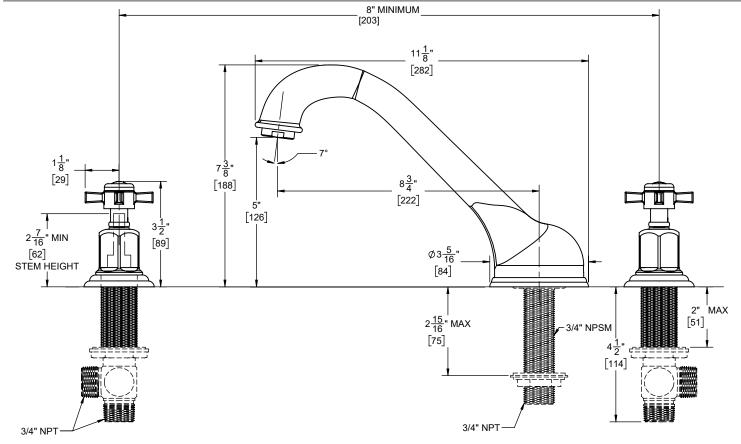

## **Features**

- Available in 28 finishes including 13 PVD finishes
- All brass construction
- 8-3/4" spout center to center
- Spout has easy Quick Connect fitting 16 gpm (60.6 L/min) max flow rate at 60 psi
- Requires rough valve (08-75-99) sold separately

## **Codes/Standards Applicable**

Product meets or exceeds the following:
• ASME A112.18.1/CSA B125.1

**TO-3408** 

SPECIFICATIONS SUBJECT TO CHANGE WITHOUT NOTICE

THROUGH-HOLE SPECIFICATIONS

RECOMMENDED **MAX** MIN SPOUT: Ø1" [35] Ø1-3/8" [35] Ø1-5/8" [41] VALVE: Ø1-1/4" [32] Ø 1-3/8" [35] Ø1-5/8" [41]

DIMENSIONS SHOWN TO NEAREST 1/16" [DIMENSIONS SHOWN TO NEAREST 1mm]