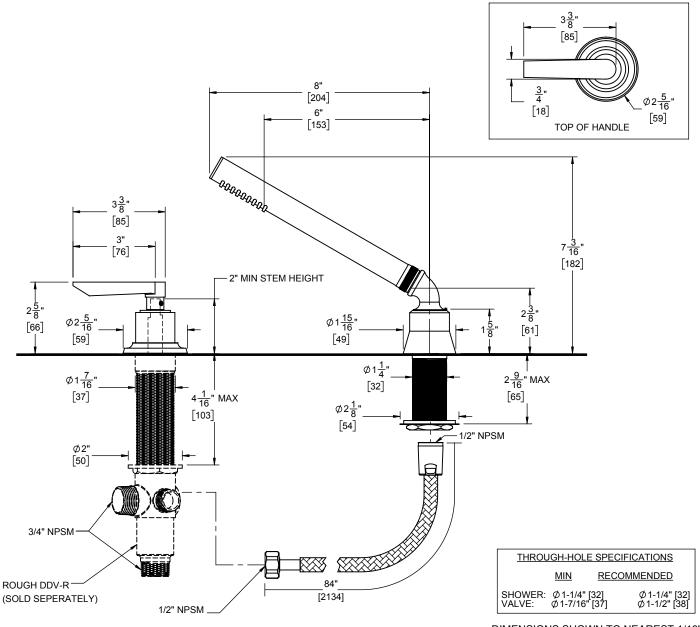

## DECK DIVERTER TRIM

## **Features**

- Available in 28 finishes including 13 PVD finishes
- All brass construction
- Handshower: 1/2" MIP inlet with self-clean rubber jets
- Handshower: max flow rate:

- 2.0 gpm (7.6 L/m) 1.8 gpm (6.8 L/m) Handshower elbow: 1/2" FIP swivel nut with 1/2" MIP inlet Hose: 84" Black poly braided hose. Provides durable, quiet & no dammage to trim finish during operation
- Anti-siphon diverter valve (DDV-R) sold separately