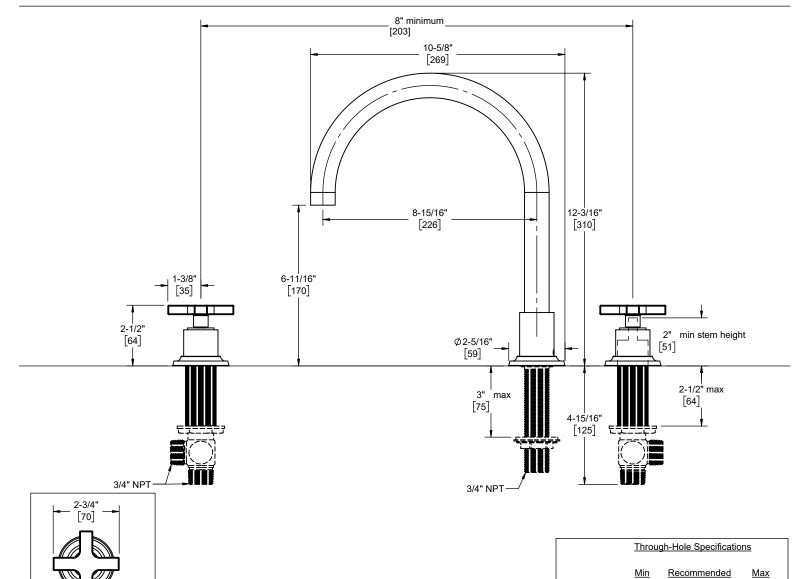

Ø1" [25]

Valve: Ø1-1/4" [32]

Ø 1-3/8" [35]

Ø 1-3/8" [35]

Top of Handle

Ø 1-5/8" [41]

Ø 1-5/8" [41]