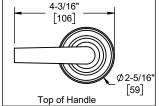

## Codes/Standards

Product meets or exceeds the following:

ASME A112.18.1/CSA B125.1

Specifications subject to change without notice

Through-Hole Specifications

 Min
 Recommended
 Max

 Spout:
 Ø1" [25]
 Ø1-3/8" [35]
 Ø1-5/8" [41]

 Valve:
 Ø1-1/4" [32]
 Ø1-3/8" [35]
 Ø1-5/8" [41]

Dimensions are inches, rounded to 1/16" [Dimensions in brackets are mm, rounded to 1mm]