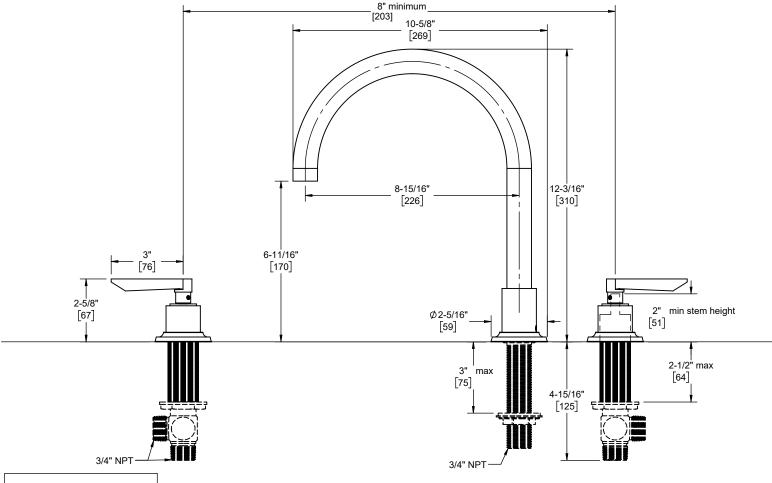

## Codes/Standards

Product meets or exceeds the following:

ASME A112.18.1/CSA B125.1

Specifications subject to change without notice

Through-Hole Specifications

 Min
 Recommended
 Max

 Spout:
 Ø1" [25]
 Ø1-3/8" [35]
 Ø1-5/8" [41]

 Valve:
 Ø1-1/4" [32]
 Ø1-3/8" [35]
 Ø1-5/8" [41]

Dimensions are inches, rounded to 1/16" [Dimensions in brackets are mm, rounded to 1mm]