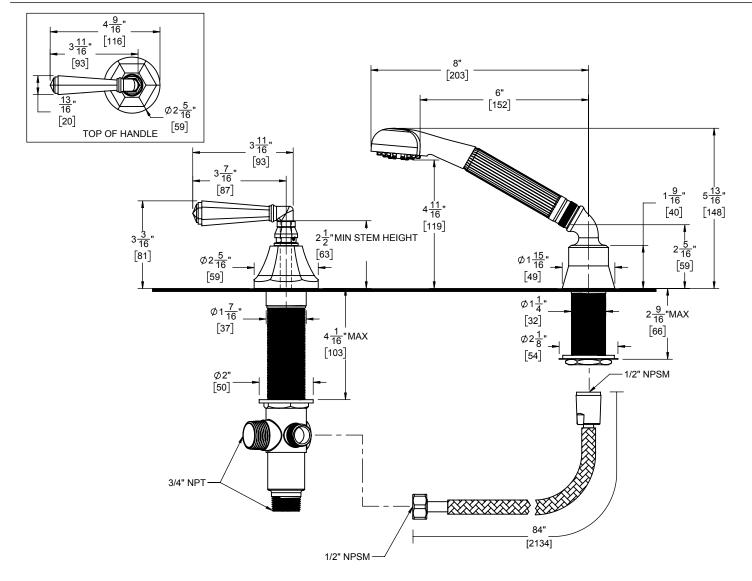

Handshower elbow: 1/2" FIP swivel nut with 1/2" MIP inlet

Hose: 84" Black poly braided hose. Provides durable, quiet & no damage to trim finish during operation

Diverter valve (DDV-R) sold separately

## Codes/Standards

Product meets or exceeds the following:
• ASME A112.18.1/CSA B125.1

- **ADA**
- EPA WaterSense handshower (2.0 gpm)

TO-46.15.18 TO-46.15.20

THROUGH-HOLE SPECIFICATIONS **RECOMENDED** MIN <u>MAX</u> SHOWER: Ø1-1/4" [32] VALVE: Ø1-7/16" [37] Ø 1-1/4" [32] Ø 1-1/2" [38] Ø1-11/16" [43] Ø1-3/4" [44]

> **DIMENSIONS SHOWN TO NEAREST 1/16"** [DIMENSIONS SHOWN TO NEAREST 1mm]