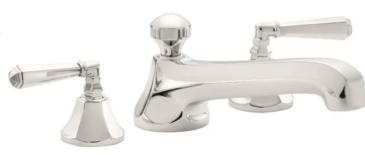

## <u>Monterey</u>™

Roman Tub Set Trim

## **Features**

Available in 28 finishes including 13 PVD finishes

- · All brass construction
- · Spout has easy quick connect fitting
- 16gpm (60.6 L/min) max flow rate
- Rough Valve & Quick Connect (08-75-99) sold separately