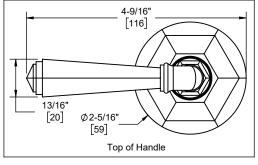

Dimensions are inches, rounded to 1/16" [Dimensions in brackets are mm, rounded to 1mm]