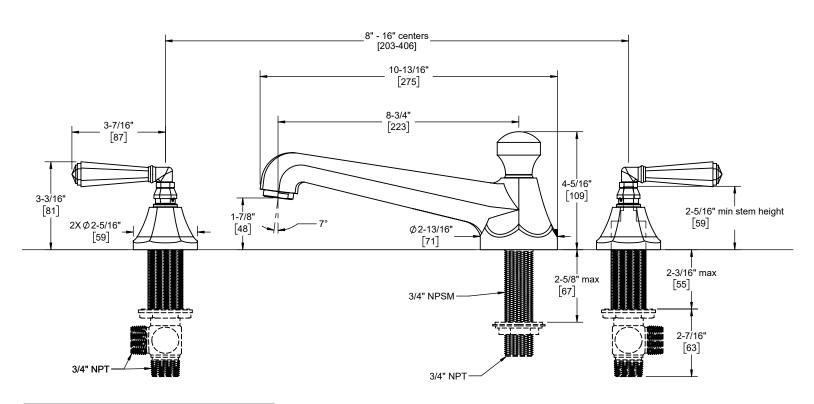

Dimensions are inches, rounded to 1/16" [Dimensions in brackets are mm, rounded to 1mm]