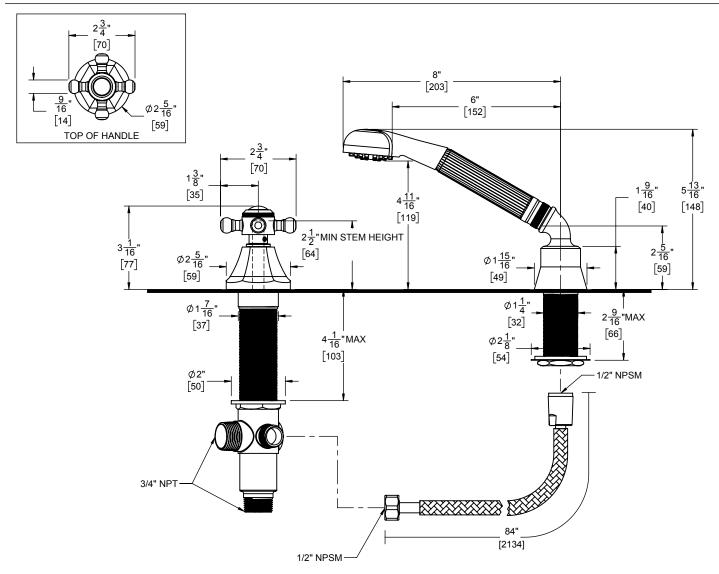

## **Features**

Available in 28 finishes including 13 PVD finishes

All brass construction

Handshower: 1/2" MIP inlet with self-clean rubber jets

Handshower: max flow rate:

2.0 gpm (7.6 L/m) 1.8 gpm (6.8 L/m)

Handshower elbow: 1/2" FIP swivel nut with 1/2" MIP inlet

Hose: 84" Black poly braided hose. Provides durable, quiet & no damage to trim finish during operation

Diverter valve (DDV-R) sold separately

TO-47.15.18 TO-47.15.20

## Codes/Standards

Product meets or exceeds the following:

- ASME A112.18.1/CSA B125.1
- EPA WaterSense handshower (2.0 gpm)

THROUGH-HOLE SPECIFICATIONS **RECOMENDED** MIN <u>MAX</u> SHOWER: Ø1-1/4" [32] VALVE: Ø1-7/16" [37] Ø 1-1/4" [32] Ø 1-1/2" [38] Ø1-11/16" [43] Ø1-3/4" [44]