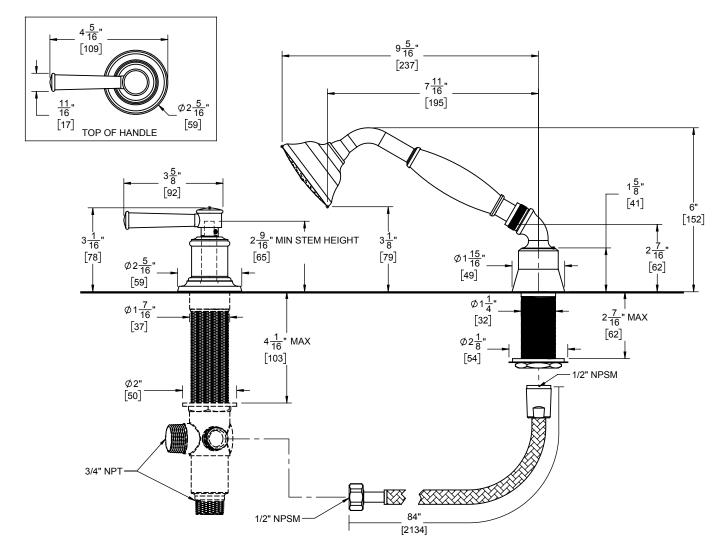

## Codes/Standards Applicable

Meets or exceeds the following at date of manufacture:

- ASME A112.18.1/CSA B125.1
- CEC
- EPA WaterSense handshower (2.0 gpm)

TO-48.13M.18 TO-48.13M.20

**THROUGH-HOLE SPECIFICATIONS** RECOMMENDED <u>MIN</u> **MAX** SHOWER: Ø1-1/4" [32] VALVE: Ø1-7/16" [37] Ø1-1/4" [32] Ø1-1/2" [38]

DIMENSIONS SHOWN TO NEAREST 1/16" [DIMENSIONS SHOWN TO NEAREST 1mm]