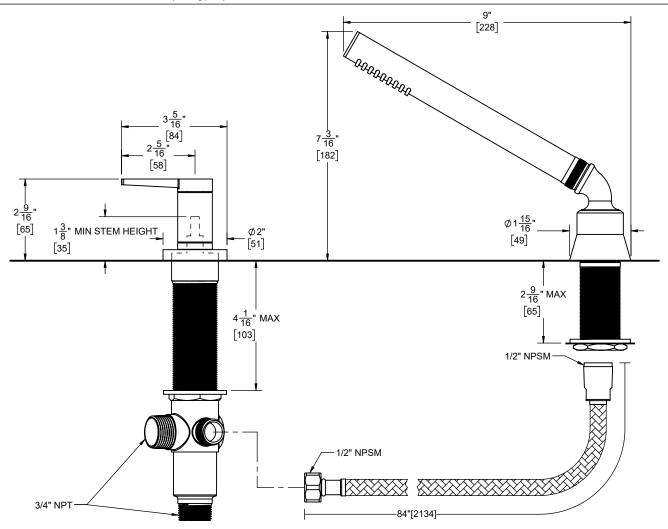

TO-53.62.20 TO-53.62.18 TO-53F.62.20 TO-53F.62.18 TO-53K.62.20 TO-53K.62.18

TO-53.62.FR-ZZ SHOWN

#### THROUGH-HOLE SPECIFICATIONS

RECOMMENDED MIN SHOWER: Ø1-1/4" [32] Ø1-1/4" [32] Ø1-13/16" [46] VALVE: Ø1-7/16" [37] Ø1-1/2" [38] Ø 1-3/4" [44]

> **DIMENSIONS SHOWN TO NEAREST 1/16"** [DIMENSIONS SHOWN TO NEAREST 1MM]