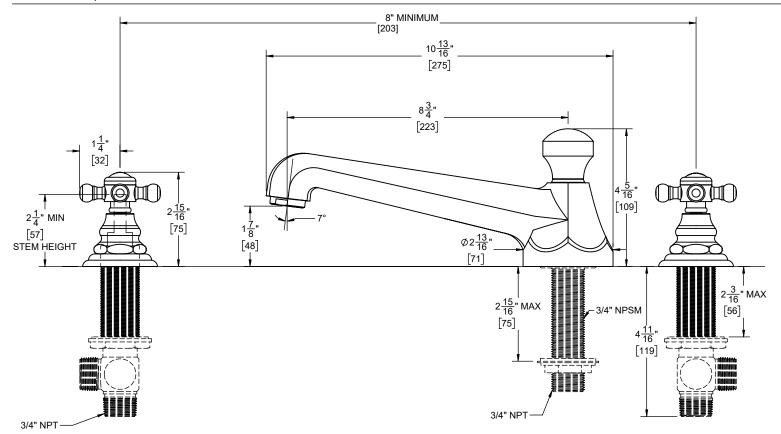

## **Features**

Available in 28 finishes including 13 PVD finishes

- All brass construction
- 8-3/4" spout center to center
- Spout has easy Quick Connect fitting 16 gpm (60.6 L/min) max flow rate at 60 psi
- Requires rough valve (08-75-99) sold separately

## THROUGH-HOLE SPECIFICATIONS

RECOMMENDED <u>MIN</u> <u>MAX</u> SPOUT: Ø1" [35] Ø1-3/8" [35] Ø1-5/8" [41] VALVE: Ø1-1/4" [32] Ø 1-3/8" [35] Ø1-5/8" [41]

**DIMENSIONS SHOWN TO NEAREST 1/16"** [DIMENSIONS SHOWN TO NEAREST 1mm]