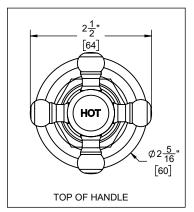

## THROUGH-HOLE SPECIFICATIONS

RECOMMENDED <u>MIN</u> <u>MAX</u> SPOUT: Ø1" [35] Ø1-3/8" [35] Ø1-5/8" [41] VALVE: Ø1-1/4" [32] Ø 1-3/8" [35] Ø1-5/8" [41]

**DIMENSIONS SHOWN TO NEAREST 1/16"** [DIMENSIONS SHOWN TO NEAREST 1mm]