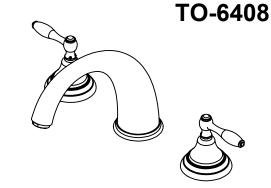

ROMAN TUB SET (TRIM ONLY)

## **Features**

- Over 30 finishes including 15 PVD finishes

- Solid brass construction Max flow rate: 16 gpm (60.6 L/min) Requires Rough Valve: 08-75-99 (sold separately)

Codes/Standards Applicable Meets or exceeds the following at date of manufacture: • ASME A112.18.2-2011/CSA B125.2-11