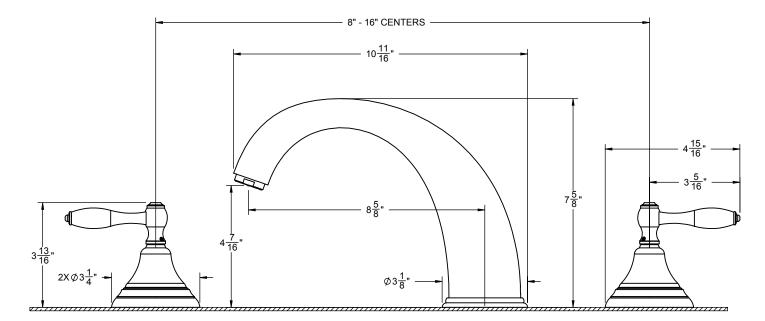

- ADA

| THROUGH-HOLE SPECIFICATIONS   |                      |                        |
|-------------------------------|----------------------|------------------------|
| MIN                           | RECOMENDED           | MAX                    |
| SPOUT: Ø1"<br>VALVE: Ø1-1/4 " | Ø 1-3/8"<br>Ø 1-3/8" | Ø1-11/16"<br>Ø1-11/16" |

ALL DIMENSIONS SHOWN TO NEAREST 1/16"