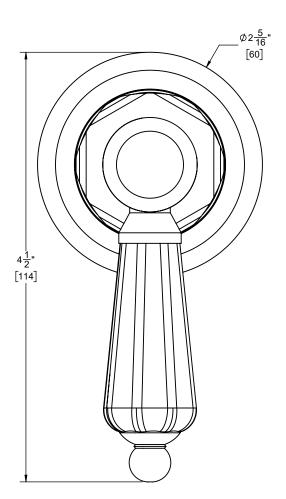

## Features

- Available in 28 finishes including 13 PVD finishes
- All brass construction

- Base diameter 2-5/16" Use for wall stop, wall diverter or deck diverter Rough valve (50-W-R, 75-W-R, WDV-R, DDV-R) sold separately

## **Codes/Standards Applicable**

- Product meets or exceeds the following:
- ASME A112.18.1/CSA B125.1
- ADA compliant

THROUGH-HOLE SPECIFICATIONS

MIN RECOMMENDED MAX Ø1" [25] Ø1-3/8" [35] Ø1-1/2" [38]

DIMENSIONS SHOWN TO NEAREST 1/16" [DIMENSIONS SHOWN TO NEAREST 1mm]