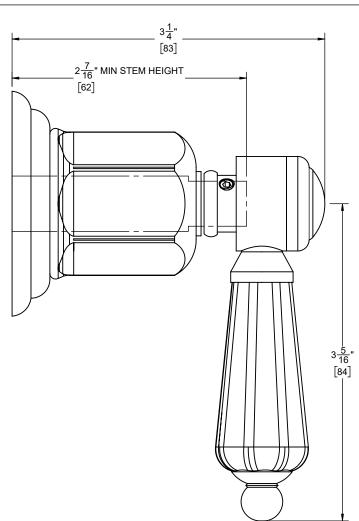

## Features

- Available in 28 finishes including 13 PVD finishes
- All brass construction

- Base diameter 2-5/16" Use for wall stop, wall diverter or deck diverter Rough valve (50-W-R, 75-W-R, WDV-R, DDV-R) sold separately

## **Codes/Standards Applicable**

- Product meets or exceeds the following:
- ASME A112.18.1/CSA B125.1
- ADA compliant

THROUGH-HOLE SPECIFICATIONS

MIN RECOMMENDED MAX Ø1" [25] Ø1-3/8" [35] Ø1-1/2" [38]

DIMENSIONS SHOWN TO NEAREST 1/16" [DIMENSIONS SHOWN TO NEAREST 1mm]