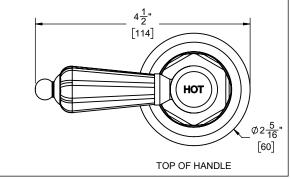

### THROUGH-HOLE SPECIFICATIONS

RECOMMENDED <u>MIN</u> <u>MAX</u> SPOUT: Ø1" [35] Ø 1-3/8" [35] VALVE: Ø1-1/4" [32] Ø 1-3/8" [35] Ø1-5/8" [41]

**DIMENSIONS SHOWN TO NEAREST 1/16"** [DIMENSIONS SHOWN TO NEAREST 1mm]