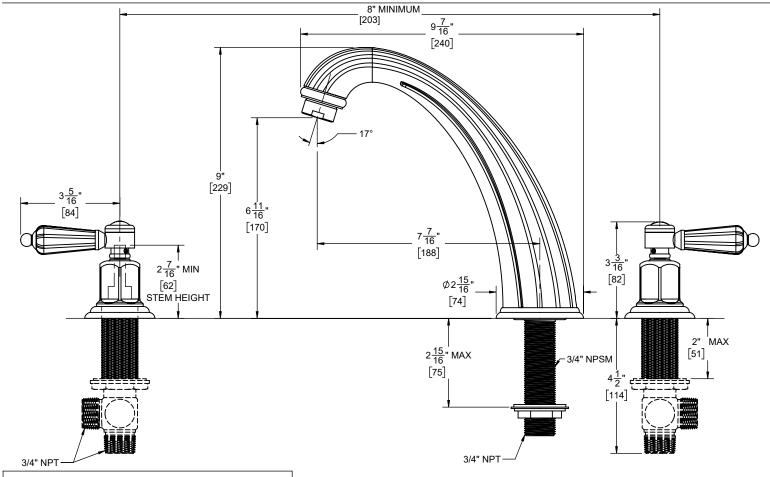

## **Features**

Available in 28 finishes including 13 PVD finishes

- All brass construction
- 7-7/16" spout center to center Spout has easy Quick Connect fitting
- 16 gpm (60.6 L/min) max flow rate at 60 psi
- Requires rough valve (08-75-99) sold separately

### THROUGH-HOLE SPECIFICATIONS

RECOMMENDED <u>MIN</u> <u>MAX</u> SPOUT: Ø1" [35] Ø 1-3/8" [35] VALVE: Ø1-1/4" [32] Ø 1-3/8" [35] Ø1-5/8" [41]

**DIMENSIONS SHOWN TO NEAREST 1/16"** [DIMENSIONS SHOWN TO NEAREST 1mm]