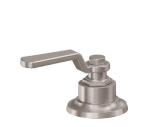

## **Descanso Works**®

Roman Tub Set Trim

## **Features**

- · Available in 28 finishes including 13 PVD finishes
- · All brass construction
- · Spout has easy Quick Connect fitting
- Max flow rate: 16 gpm (60.6 L/min) at 60 psi
- 1/4 turn ceramic disc cartridge(s)
- Requires rough valve (08-75-30) sold separately