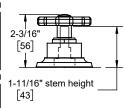

## Codes/Standards

Product meets or exceeds the following:

- ASME A112.18.1/CSA B125.1
- ADA compliant with lever handles

TO-8008W

Top of Wheel Handle

 Through-ble Specifications

 Min
 Recommended
 Max

 Spout:
 ∅ 1" [25]
 ∅ 1-3/8" [35]
 ∅ 1-5/8" [41]