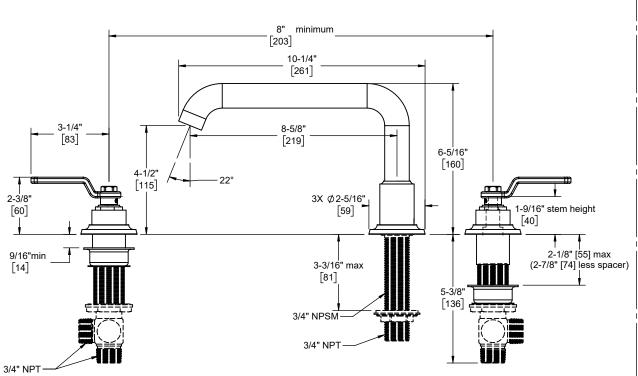

TO-8008 TO-8008W TO-8008WB TO-8008WR

## Codes/Standards

Product meets or exceeds the following:

- ASME A112.18.1/CSA B125.1
- ADA compliant with lever handles

TO-8008W

Top of Wheel Handle

 Through-ble Specifications

 Min
 Recommended
 Max

 Spout:
 ∅ 1" [25]
 ∅ 1-3/8" [35]
 ∅ 1-5/8" [41]

 Valve:
 ∅ 1-1/4" [32]
 ∅ 1-3/8" [35]
 ∅ 1-5/8" [41]

Specifications subject to change without notice

Dimensions are inches, rounded to 1/16" [Dimensions in brackets are mm, rounded to 1mm]