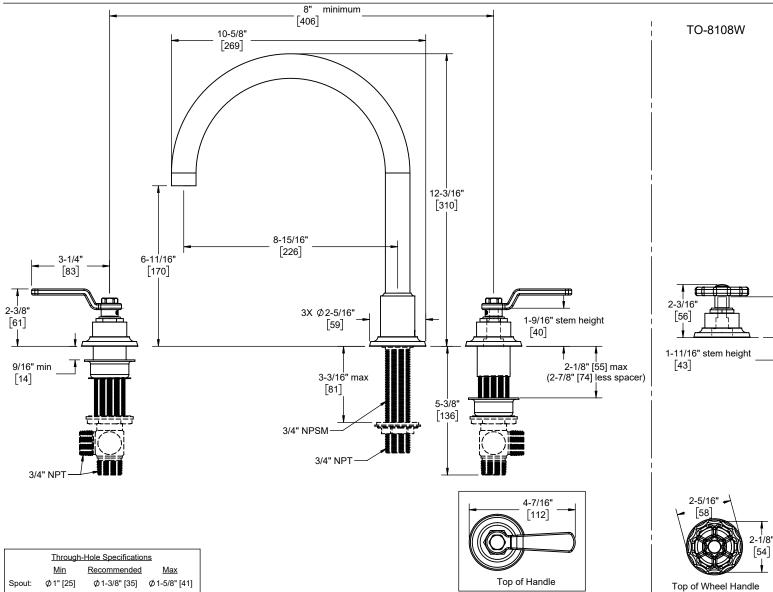

TO-8108 TO-8108W TO-8108WB TO-8108WR

Dimensions are inches, rounded to 1/16" [Dimensions in brackets are mm, rounded to 1mm]