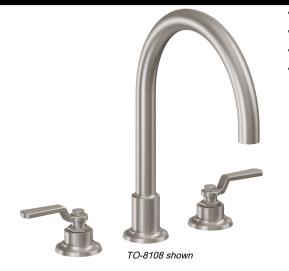

## <u>Descanso Works</u>®

Roman Tub Set Trim

TO-8108 TO-8108W TO-8108WB TO-8108WR