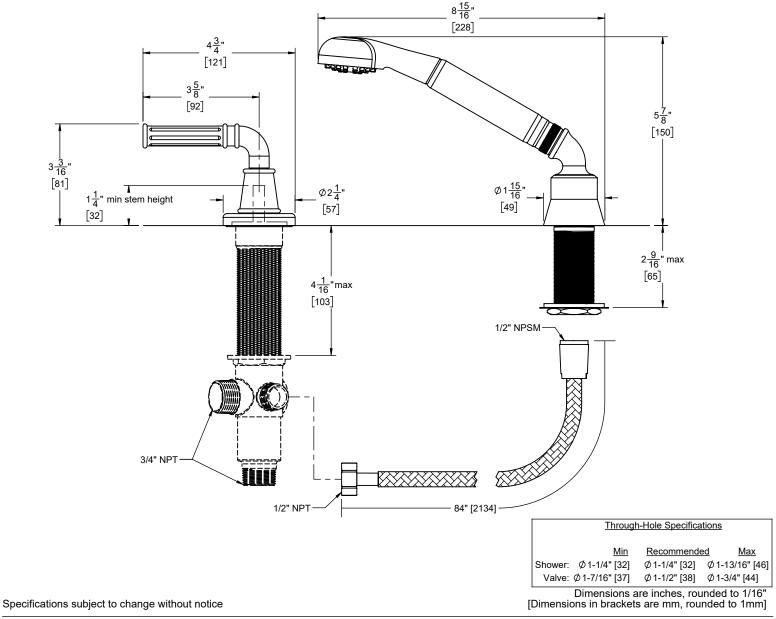

## Features

- Available in 28 finishes including 13 PVD finishes
- All brass construction
- Handshower: 1/2" MIP inlet with self-clean rubber jets
- Max flow rate: 2.0 gpm (7.6 L/min) or 1.8 gpm (6.8L/min)
- Handshower elbow: 1/2" FIP swivel nut with 1/2" MIP inlet
- Hose: 84" black poly braided hose. Provides durable & quiet operation while not damaging trim finish
- Diverter valve (DDV-R) sold separately