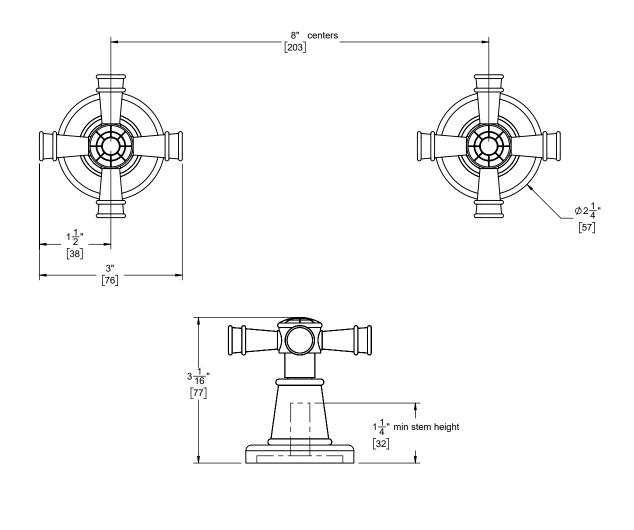

## Codes/Standards

Product meets or exceeds the following:ASME A112.18.1/CSA B125.1

TO-C106XL shown

|                                                                                            | Through-Hole Specifications |              |              |              |
|--------------------------------------------------------------------------------------------|-----------------------------|--------------|--------------|--------------|
|                                                                                            |                             | Min          | Recommended  | Max          |
|                                                                                            | Valve:                      | Ø1-1/8" [24] | Ø1-3/8" [32] | Ø1-5/8" [41] |
| Dimensions are inches, rounded to 1/16"<br>[Dimensions in brackets are mm, rounded to 1mm] |                             |              |              |              |
| TO-C106XL_sp_210727                                                                        |                             |              |              |              |