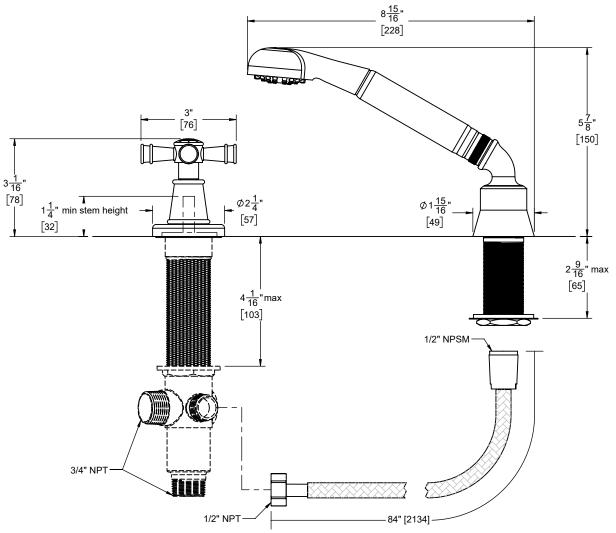

TO-C1X.15S.18 TO-C1X.15S.20 TO-C1XS.15S.18 TO-C1XS.15S.20

Through-Hole Specifications

 Min
 Recommended
 Max

 Shower:
 ∅ 1-1/4" [32]
 ∅ 1-1/4" [32]
 ∅ 1-13/16" [46]

 Valve:
 ∅ 1-7/16" [37]
 ∅ 1-1/2" [38]
 ∅ 1-3/4" [44]

Dimensions are inches, rounded to 1/16" [Dimensions in brackets are mm, rounded to 1mm]