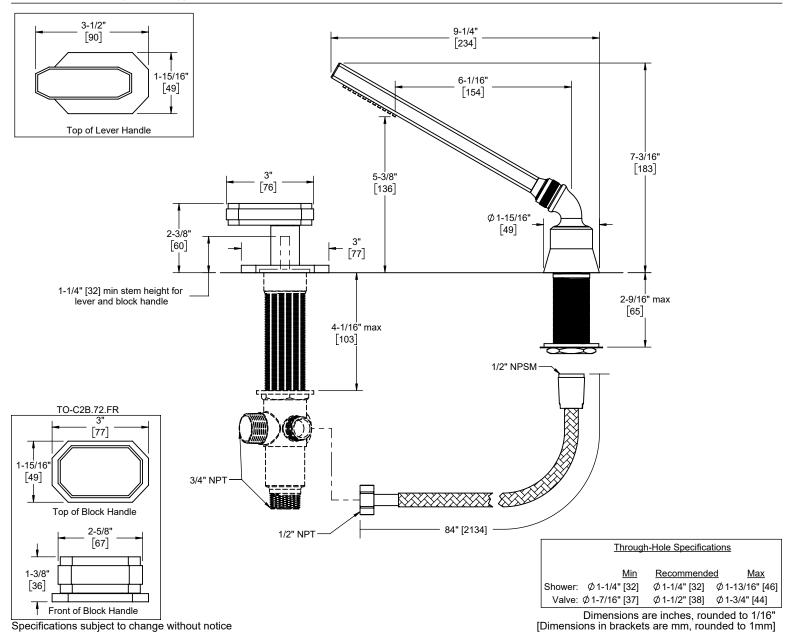

### **Features**

- Available in 28 finishes including 13 PVD finishes
- · All brass construction
- Handshower: 1/2" MIP inlet with self-clean rubber jets
- Max flow rate: 2.0 gpm (7.6 L/min) or 1.8 gpm (6.8L/min)
- Handshower elbow: 1/2" FIP swivel nut with 1/2" MIP inlet
- Hose: 84" black poly braided hose. Provides durable & quiet operation while not damaging trim finish
- · Diverter valve (DDV-R) sold separately

TO-C2.72.FR shown

TO-C2.72.18

TO-C2.72.20

TO-C2B.72.18

TO-C2B.72.20