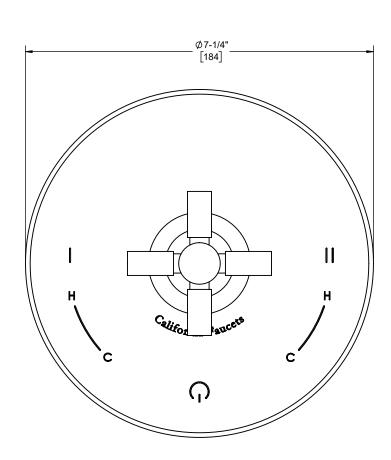

#### **Features**

- · Available in 28 finishes including 13 PVD finishes
- · All brass construction
- Controls two independent outlet devices (e.g. tub/shower or shower/handshower)
- · Single-handle with markings for dual outlets
- · screwless faceplate
- 7-1/4" round faceplate

## Codes/Standards

Product meets or exceeds the following:

- ASME A112.18.1/CSA B125.1
- ASSE 1016

Dimensions are inches, rounded to 1/16" [Dimensions in brackets are mm, rounded to 1mm]

Specifications subject to change without notice