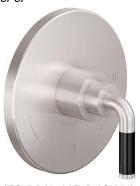

### Pressure Balance Trim Only - Integral Dual Non-Shared Outlet

#### **Features**

- · Available in 28 finishes including 13 PVD finishes
- · All brass construction
- Controls two independent outlet devices (e.g. tub/shower or shower/handshower)
- · Single-handle with markings for dual outlets
- · screwless faceplate
- 7-1/4" round faceplate

TO-TO-TO-TO-

(TO-PB2L-30X SHOWN)