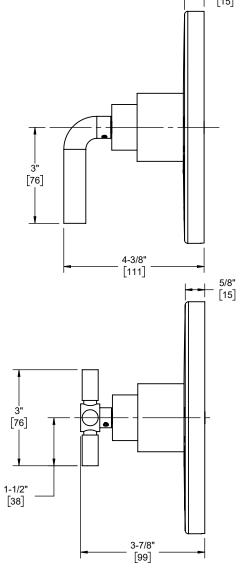

#### **Features**

- · Available in 28 finishes including 13 PVD finishes
- · All brass construction
- Controls two independent outlet devices (e.g. tub/shower or shower/handshower)
- · Single-handle with markings for dual outlets
- · screwless faceplate
- 7-1/4" round faceplate

## Codes/Standards

Product meets or exceeds the following:

- ASME A112.18.1/CSA B125.1
- ASSE 1016

Dimensions are inches, rounded to 1/16" [Dimensions in brackets are mm, rounded to 1mm]

Specifications subject to change without notice