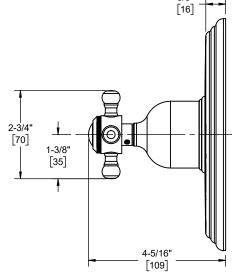

## Codes/Standards

Product meets or exceeds the following:

- ASME A112.18.1/CSA B125.1
- ASSE 1016

TO-PB2L-46 TO-PB2L-47

(TO-PB2L-47 SHOWN)

Dimensions are inches, rounded to 1/16" [Dimensions in brackets are mm, rounded to 1mm]