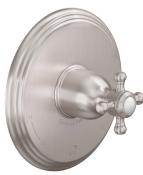

## Codes/Standards

Product meets or exceeds the following:

- ASME A112.18.1/CSA B125.1
- ASSE 1016

TO-PB2L-46 TO-PB2L-47

(TO-PB2L-47 SHOWN)

Dimensions are inches, rounded to 1/16" [Dimensions in brackets are mm, rounded to 1mm]