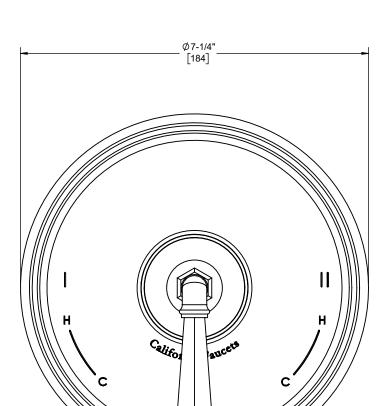

## **Features**

- · Available in 28 finishes including 13 PVD finishes
- · All brass construction
- Controls two independent outlet devices (e.g. tub/shower or shower/handshower)
- · Single-handle with markings for dual outlets
- · screwless faceplate
- 7-1/4" round faceplate

## Codes/Standards

Product meets or exceeds the following:

- ASME A112.18.1/CSA B125.1
- ASSE 1016

TO-PB2L-46 TO-PB2L-47

(TO-PB2L-47 SHOWN)

Dimensions are inches, rounded to 1/16" [Dimensions in brackets are mm, rounded to 1mm]