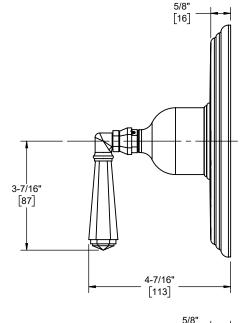

## Codes/Standards

Product meets or exceeds the following:

- ASME A112.18.1/CSA B125.1
- ASSE 1016

TO-PB2L-46 TO-PB2L-47

(TO-PB2L-47 SHOWN)

Dimensions are inches, rounded to 1/16" [Dimensions in brackets are mm, rounded to 1mm]