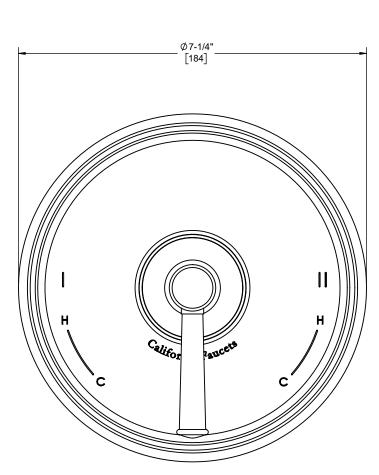

## Features

- Available in 28 finishes including 13 PVD finishes
- All brass construction
- Controls two independent outlet devices (e.g. tub/shower or shower/handshower)
- Single-handle with markings for dual outlets
- screwless faceplate
- 7-1/4" round faceplate

## Codes/Standards

Product meets or exceeds the following:

- ASME A112.18.1/CSA B125.1
- ASSE 1016

(TO-PB2L-48 SHOWN)

Dimensions are inches, rounded to 1/16" [Dimensions in brackets are mm, rounded to 1mm]