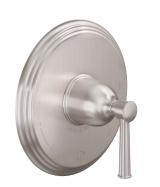

**TO-PB2L-48** 

TO-PB2L-48X

1/2" Dual-Outlet Pressure Balance Trim Only

## Features

- Available in 28 finishes including 13 PVD finishes
- All brass construction
- Controls two independent outlet devices (e.g. tub/shower or shower/handshower)
- Single-handle with markings for dual outlets
- screwless faceplate
- 7-1/4" round faceplate