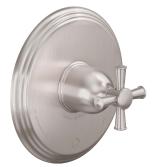

**TO-PB2L-48** 

TO-PB2L-48X

1/2" Dual-Outlet Pressure Balance Trim Only

## Features

- Available in 28 finishes including 13 PVD finishes
- All brass construction
- Controls two independent outlet devices (e.g. tub/shower or shower/handshower)
- Single-handle with markings for dual outlets
- screwless faceplate
- 7-1/4" round faceplate