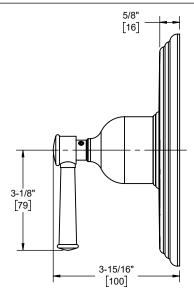

## Codes/Standards

Product meets or exceeds the following:

- ASME A112.18.1/CSA B125.1
- ASSE 1016

(TO-PB2L-48 SHOWN)

Dimensions are inches, rounded to 1/16" [Dimensions in brackets are mm, rounded to 1mm]

Specifications subject to change without notice