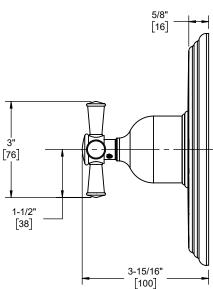

## Codes/Standards

Product meets or exceeds the following:

- ASME A112.18.1/CSA B125.1
- ASSE 1016

(TO-PB2L-48 SHOWN)

Dimensions are inches, rounded to 1/16" [Dimensions in brackets are mm, rounded to 1mm]