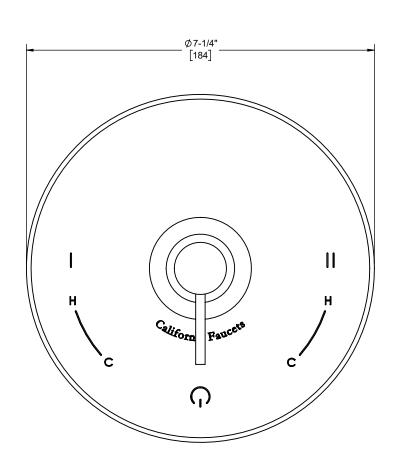

## **Features**

- · Available in 28 finishes including 13 PVD finishes
- · All brass construction
- Controls two independent outlet devices (e.g. tub/shower or shower/handshower)
- Single-handle with markings for dual outlets
- · screwless faceplate
- 7-1/4" round faceplate

## Codes/Standards

Product meets or exceeds the following:

- ASME A112.18.1/CSA B125.1
- ASSE 1016

Dimensions are inches, rounded to 1/16" [Dimensions in brackets are mm, rounded to 1mm]