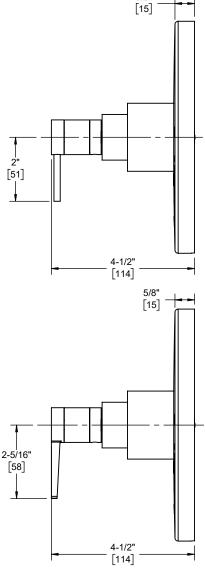

(TO-PB2L-53 SHOWN)

TO-PB2L-52 TO-PB2L-52F TO-PB2L-52K TO-PB2L-53 TO-PB2L-53F TO-PB2L-53K