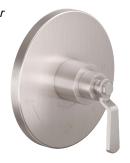

## <u>Descanso Works</u>®

Pressure Balance Trim Only - Integral Dual Non-Shared Outlet

## **Features**

- Available in 28 finishes including 13 PVD finishes
- All brass construction
- Controls two independent outlet devices (e.g. tub/shower or shower/handshower)
- Single-handle with markings for dual outlets
- screwless faceplate
- 7-1/4" round faceplate