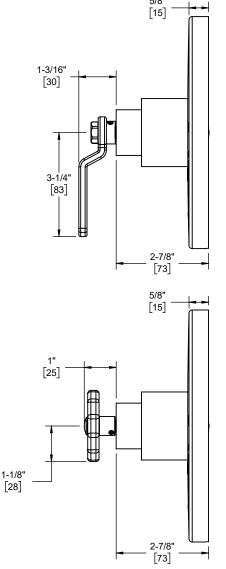

(TO-PB2L-80W SHOWN)

## Codes/Standards

Product meets or exceeds the following:

- ASME A112.18.1/CSA B125.1
- ASSE 1016
- ADA compliant lever hand only

Dimensions are inches, rounded to 1/16" [Dimensions in brackets are mm, rounded to 1mm]