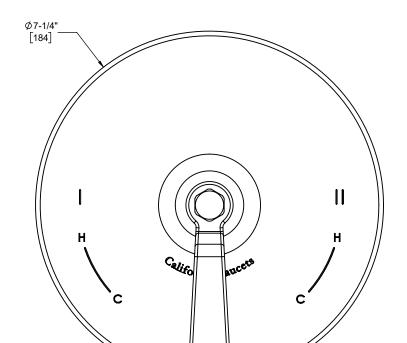

## **Features**

- Available in 28 finishes including 13 PVD finishes
- All brass construction
- Controls two independent outlet devices (e.g. tub/shower or shower/handshower)
- Single-handle with markings for dual outlets
- screwless faceplate
- 7-1/4" round faceplate