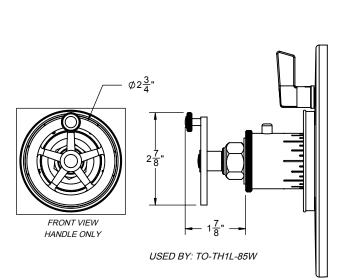

## Steampunk Bay™

STYLETHERM TRIM ONLY W/ SINGLE VOLUME CONTROL

## **Features**

- 100°F safety stop button with manual override 7-1/4" diameter round faceplate
- Engraved brass temperature ring Single integral volume control All brass construction

- Over 30 finishes including 15 PVD finishe



TO-TH1L-85W SHOWN

## **Codes/Standards Applicable**

Product meets or exceeds the following:

• ASME A112.18.1/CSA B125.1

• ASSE 1016

- ADA compliant (with lever handles)







**TO-TH1L-85** 

**TO-TH1L-85W** 

TO-TH1L-85B





SPECIFICATIONS SUBJECT TO CHANGE WITHOUT NOTICE

ALL DIMENSIONS SHOWN TO NEAREST 1/16"