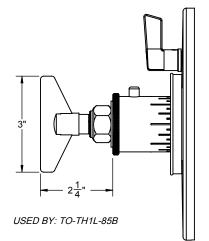

TO-TH1L-85W SHOWN

SPECIFICATIONS SUBJECT TO CHANGE WITHOUT NOTICE

ALL DIMENSIONS SHOWN TO NEAREST 1/16"