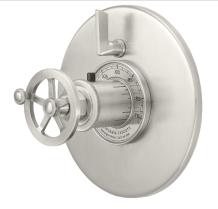

## Steampunk Bay™

STYLETHERM TRIM ONLY W/ SINGLE VOLUME CONTROL

TO-TH1L-85W SHOWN