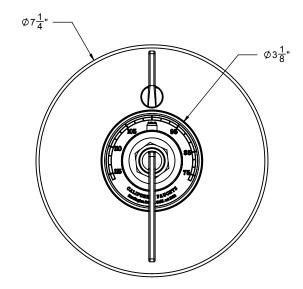

## **Features**

- 100°F safety stop button with manual override 7-1/4" diameter round faceplate
- Engraved brass temperature ring Single integral volume control All brass construction

- Over 30 finishes including 15 PVD finishe