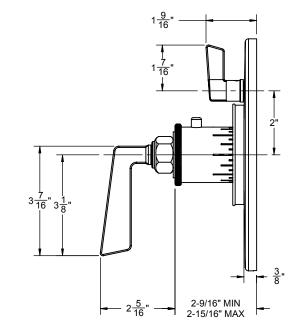

SPECIFICATIONS SUBJECT TO CHANGE WITHOUT NOTICE

ALL DIMENSIONS SHOWN TO NEAREST 1/16"