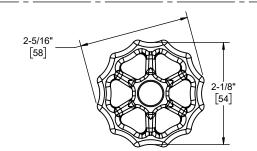

**TO-TH2L-80** TO-TH2L-80W TO-TH2L-80WB TO-TH2L-80WR ESPM

## TO-TH2L-80W shown

www.californiafaucets.com