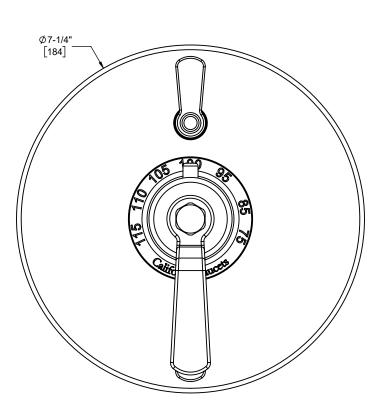

## R <u>Descanso Works</u>

Styletherm Trim Only w/ Dual Volume Control

## **Features**

- Available in 28 finishes including 13 PVD finishes
- All brass construction
- 100°F safety stop button with manual override
- Dual Integral volume control
- Engraved brass temperature ring

## TO-TH2L-80W shown

www.californiafaucets.com