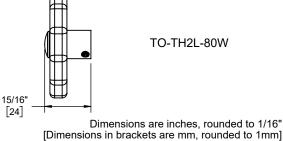

**TO-TH2L-80** TO-TH2L-80W TO-TH2L-80WB TO-TH2L-80WR ESPM

## TO-TH2L-80W shown

www.californiafaucets.com