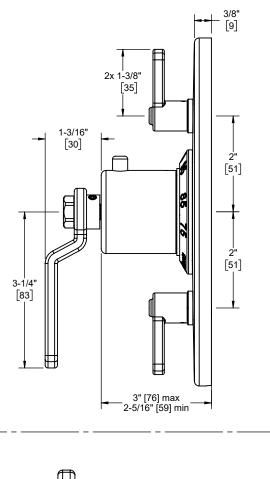

## R <u>Descanso Works</u>

Styletherm Trim Only w/ Dual Volume Control

## **Features**

- Available in 28 finishes including 13 PVD finishes
- All brass construction
- 100°F safety stop button with manual override
- Dual Integral volume control
- Engraved brass temperature ring

## TO-TH2L-80W shown

www.californiafaucets.com