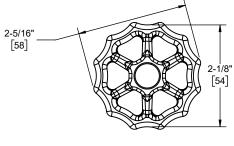

## Codes/Standards

Product meets or exceeds the following:

- ASME A112.18.1/CSA B125.1
- **ASEE 1016**
- ADA compliant with lever handles

Top of Wheel Handle

TO-THF2L-80W

Dimensions are inches, rounded to 1/16" [Dimensions in brackets are mm, rounded to 1mm]