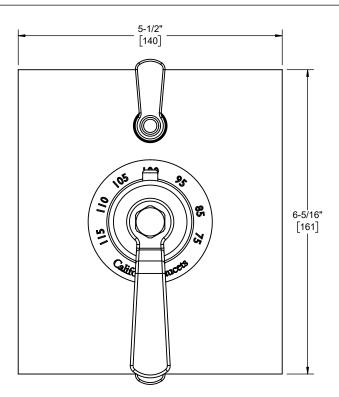

# TO-THF2L-80 TO-THF2L-80W TO-THF2L-80WB TO-THF2L-80WR

TO-THF2L-80W shown

## Codes/Standards

Product meets or exceeds the following:

- ASME A112.18.1/CSA B125.1
- **ASEE 1016**
- ADA compliant with lever handles

Top of Wheel Handle

TO-THF2L-80W

Dimensions are inches, rounded to 1/16" [Dimensions in brackets are mm, rounded to 1mm]