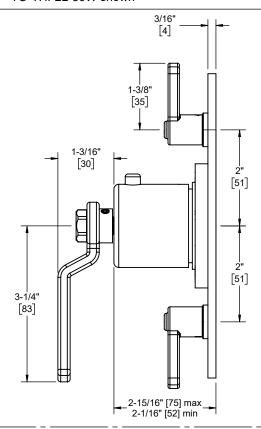

# TO-THF2L-80 TO-THF2L-80W TO-THF2L-80WB TO-THF2L-80WR

TO-THF2L-80W shown

## Codes/Standards

Product meets or exceeds the following:

- ASME A112.18.1/CSA B125.1
- **ASEE 1016**
- ADA compliant with lever handles

Top of Wheel Handle

TO-THF2L-80W

Dimensions are inches, rounded to 1/16" [Dimensions in brackets are mm, rounded to 1mm]