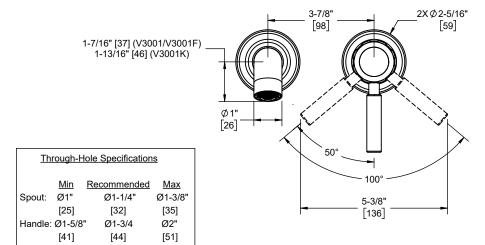

## **Codes/Standards Applicable**

Product meets or exceeds the following:

- ASME A112.18.1/CSA B125.1
- NSF 61, NSF 372, CEC & DOE
- EPA WaterSense
- · Commonwealth of MA
- ADA compliant

Dimensions are inches, rounded to 1/16" [Dimensions in brackets are mm, rounded to 1mm]