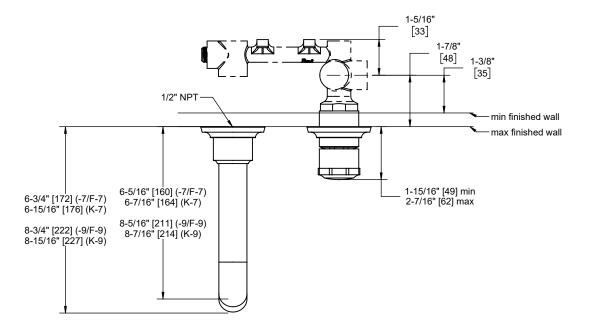

## **Codes/Standards Applicable**

Product meets or exceeds the following:

- ASME A112.18.1/CSA B125.1
- NSF 61, NSF 372, CEC & DOE
- EPA WaterSense
- · Commonwealth of MA
- ADA compliant

Dimensions are inches, rounded to 1/16" [Dimensions in brackets are mm, rounded to 1mm]