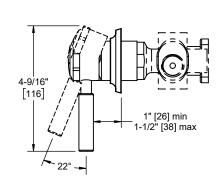

## **Codes/Standards Applicable**

Product meets or exceeds the following:

- ASME A112.18.1/CSA B125.1
- NSF 61, NSF 372, CEC & DOE
- EPA WaterSense
- · Commonwealth of MA
- ADA compliant

Dimensions are inches, rounded to 1/16" [Dimensions in brackets are mm, rounded to 1mm]