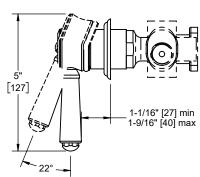

1-3/8"

1-7/8" [48]

1-5/16" [33]

TO-V3301-7

TO-V3301-9

Ø1-3/4

Ø2"

[51]

Dimensions are inches, rounded to 1/16" [Dimensions in brackets are mm, rounded to 1mm]

<u>Min</u>

[41]

Ø1" [25]

Handle: Ø1-5/8'