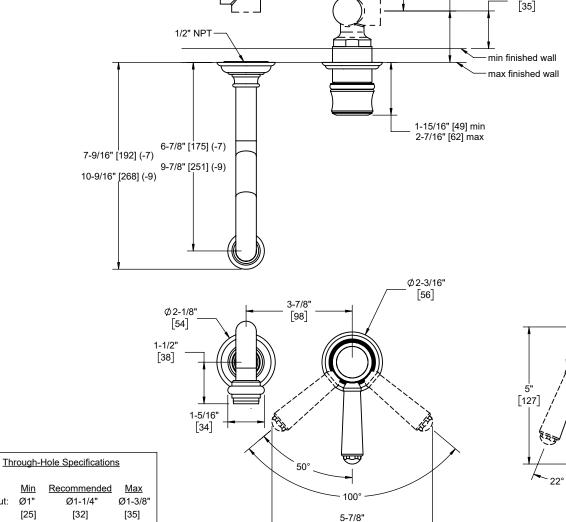

1-3/8"

1-7/8" [48]

1-5/16" [33]

TO-V3301-7

TO-V3301-9

Ø1-3/4

Ø2"

[51]

Dimensions are inches, rounded to 1/16" [Dimensions in brackets are mm, rounded to 1mm]

<u>Min</u>

[41]

Ø1" [25]

Handle: Ø1-5/8'

Spout:

[149]