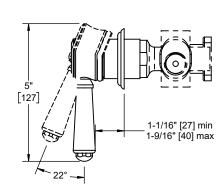

Dimensions are inches, rounded to 1/16" [Dimensions in brackets are mm, rounded to 1mm]

[44] Specifications subject to change without notice

Recommended

Ø1-1/4"

[32]

Ø1-3/4

<u>Min</u>

[25]