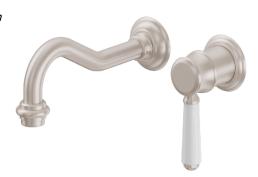

## <u>Cardiff</u>™

## Single Handle Lavatory Wall Faucet Trim Only

## **Features**

- Available in 28 finishes including 13 PVD finishes
- All brass construction
- Single handle allows for volume & temperature control at any position
- 1.2gpm (4.5 L/min) max flow rate
- Rough valve (SHV-R) sold separately