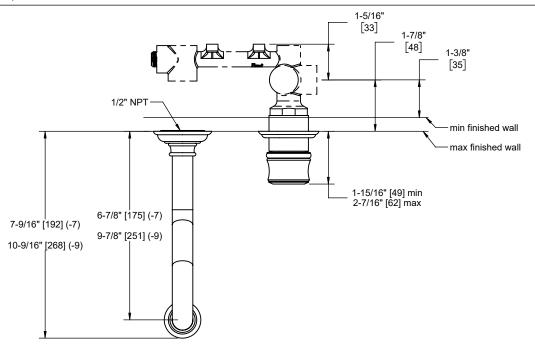

Dimensions are inches, rounded to 1/16" [Dimensions in brackets are mm, rounded to 1mm]

[44] Specifications subject to change without notice

Recommended

Ø1-1/4"

[32]

Ø1-3/4

<u>Min</u>

[25]