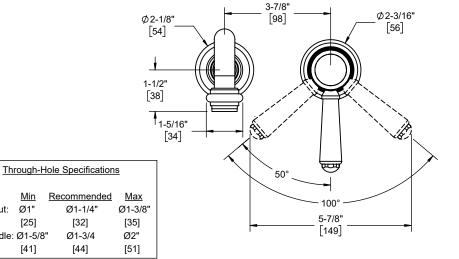

Dimensions are inches, rounded to 1/16" [Dimensions in brackets are mm, rounded to 1mm]

[44] Specifications subject to change without notice

Recommended

Ø1-1/4"

[32]

Ø1-3/4

<u>Min</u>

[25]

[41]

Handle: Ø1-5/8'

Ø1"

Spout: