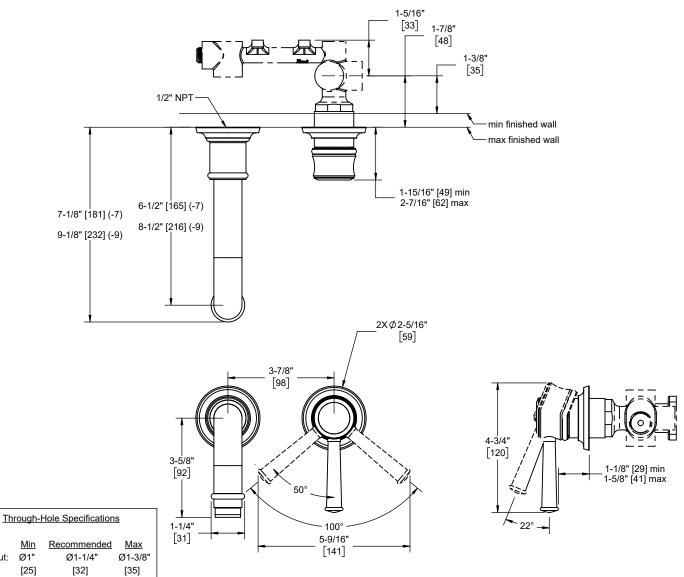

TO-V4801-7-SN shown

<u>Min</u> Spout: Ø1" [25] Handle: Ø1-5/8' Ø1-3/4 Ø2" [41] [44] [51]

Specifications subject to change without notice

Dimensions are inches, rounded to 1/16" [Dimensions in brackets are mm, rounded to 1mm]