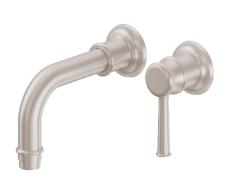

## <u>Miramar</u>™

## Single Handle Lavatory Wall Faucet Trim Only

TO-V4801-7-SN shown

<u>Min</u> Spout: Ø1" [25] Handle: Ø1-5/8' Ø1-3/4 Ø2" [41] [44] [51]

Specifications subject to change without notice

Dimensions are inches, rounded to 1/16" [Dimensions in brackets are mm, rounded to 1mm]