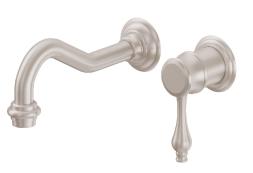

## <u>Salinas</u>™

Single Handle Lavatory Wall Faucet Trim Only

## **Features**

- Available in 28 finishes including 13 PVD finishes
- All brass construction
- · Single handle allows for volume & temperature control at any position
- 1.2gpm (4.5 L/min) max flow rate
- Rough valve (SHV-R) sold separately