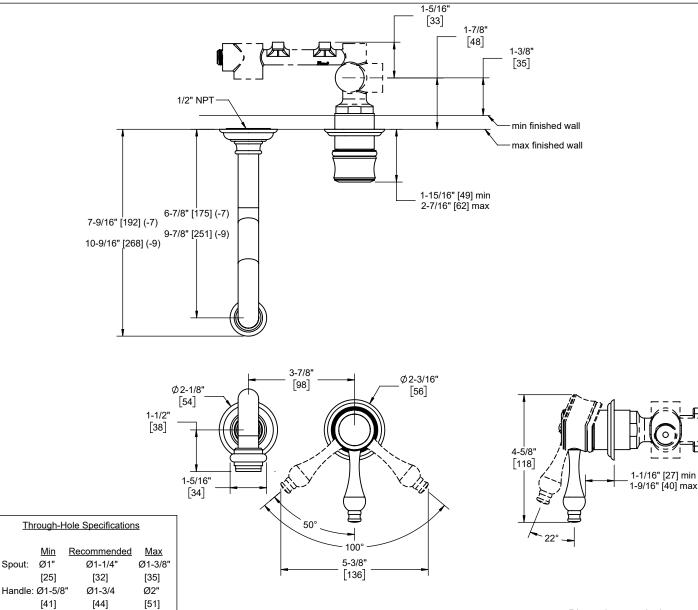

Specifications subject to change without notice

Dimensions are inches, rounded to 1/16" [Dimensions in brackets are mm, rounded to 1mm]