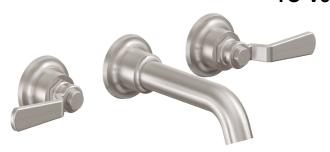

## <u>Descanso Works</u>®

Wall Lavatory

## **Features**

- Available in 28 finishes including 13 PVD finishes
- All brass construction
- 1.2gpm (4.5 L/min) max flow rate
- Rough valve (CF-VL-R) sold seperately

TO-V8002-7/9 TO-V8002W-7/9 TO-V8002WB-7/9 TO-V8002WR-7/9

## Codes/Standards

Product meets or exceeds the following:

- ASME A112.18.1/CSA B125.1
- NSF 61. NSF 372. CEC & DOE
- EPA WaterSense
- Commonwealth of MA
- ADA compliant with lever handles

TO-V8002-7 shown