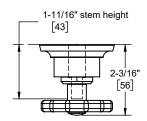

TO-V8002W-7/9

Top of Wheel Handle

Dimensions are inches, rounded to 1/16" [Dimensions in brackets are mm, rounded to 1mm]

Ø 1-5/8" [41]