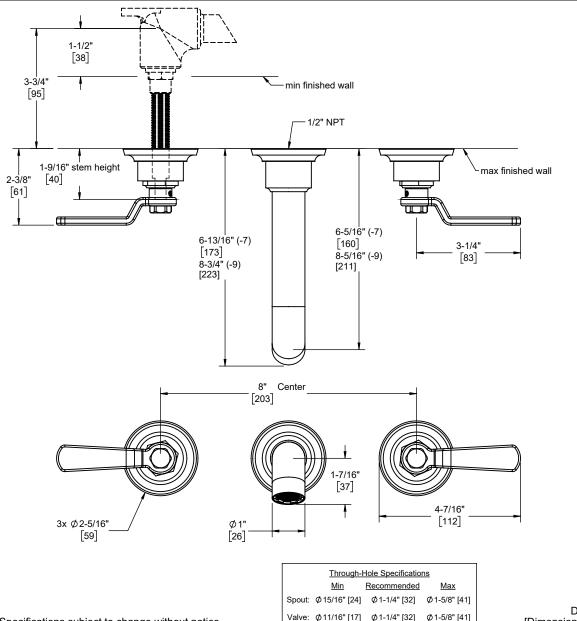

TO-V8002W-7/9

Top of Wheel Handle

Dimensions are inches, rounded to 1/16" [Dimensions in brackets are mm, rounded to 1mm]

Ø 1-5/8" [41]