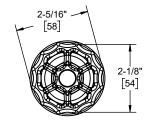

TO-V8002W-7/9

Top of Wheel Handle

Dimensions are inches, rounded to 1/16" [Dimensions in brackets are mm, rounded to 1mm]

Ø 1-5/8" [41]