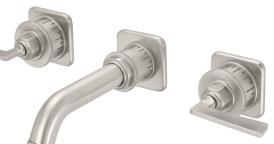

## <u>Steampunk Bay</u>™

WALL LAVATORY

TO-V8502-7/9 TO-V8502W-7/9 TO-V8502B-7/9

SPECIFICATIONS SUBJECT TO CHANGE WITHOUT NOTICE

DIMENSIONS SHOWN TO NEAREST 1/16" [DIMENSIONS SHOWN TO NEAREST 1mm]