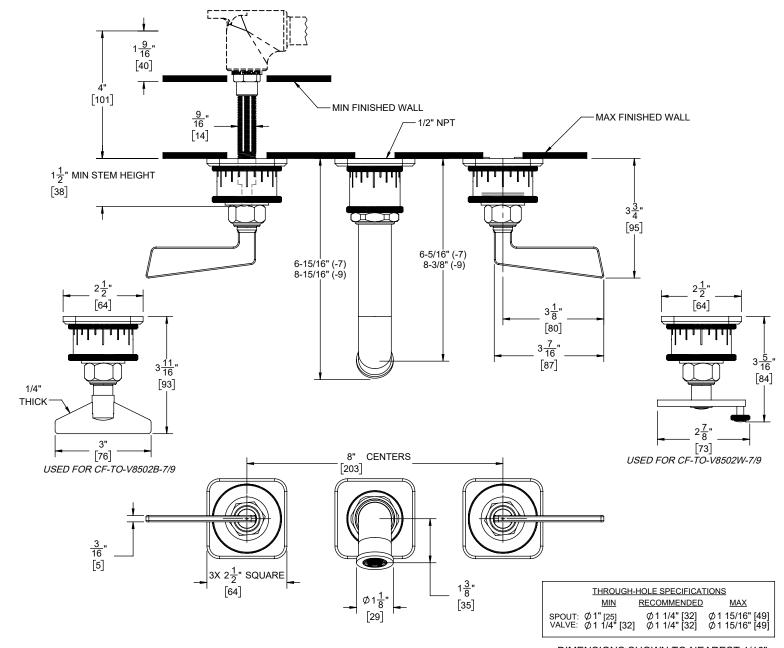

TO-V8502-7/9 TO-V8502W-7/9 TO-V8502B-7/9

SPECIFICATIONS SUBJECT TO CHANGE WITHOUT NOTICE

DIMENSIONS SHOWN TO NEAREST 1/16" [DIMENSIONS SHOWN TO NEAREST 1mm]