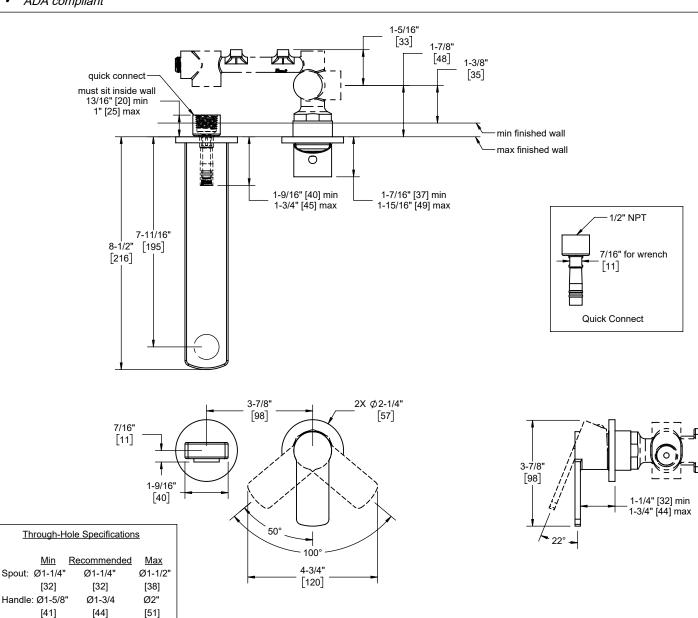

Dimensions are inches, rounded to 1/16" [Dimensions in brackets are mm, rounded to 1mm]

www.californiafaucets.com

<u>Min</u>

[32]

[41]

TO-VE401-7\_sp\_221118 RV I am approving