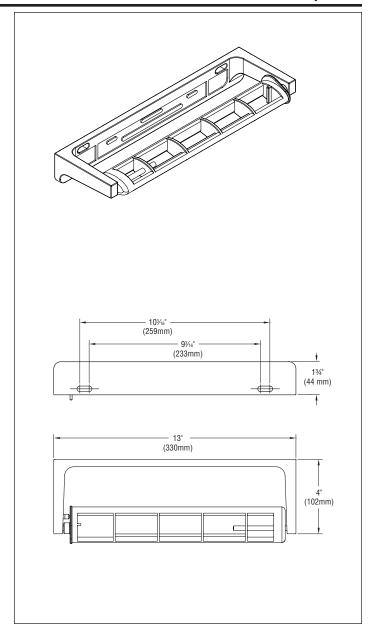

**Product Materials**

BRACKET: die-cast aluminum.

**SPINDLE:** die-cast aluminum with stainless steel spring.

## Capacity

One roll standard core paper towels to 6" diameter.

## Operation

Remove tissue roll core to access special locking mechanism for servicing. Stops on spindle control paper delivery. Spindle revolves only one-half turn for each dispensing operation and returns to original position.

#### Installation

Verify all rough-in dimensions prior to installation. Secure to wall with mounting screws (included) at holes provided.

# **Guide Specification**

Surface-mounted roll paper towel dispenser shall be die-cast aluminum with satin finish, accommodate one standard core paper towel roll and include a controlled delivery mechanism.

Overall dimensions: 13"W x 1¾"H x 4"D.