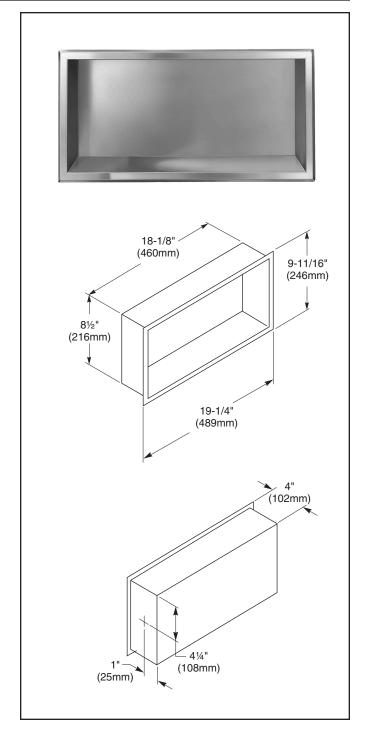

## **Product Materials**

**FLANGE:** 22 gauge stainless steel with exposed surfaces in architectural satin finish. One-piece seamless construction, 5/8" wide with a 1/4" return.

**CABINET:** 22 gauge stainless steel. All welded construction. Not leakproof.

## Installation

Verify all rough-in dimensions prior to installation. Requires rough wall opening 18%"H x 4"D. Secure to framing with mounting screws (included) at holes provided. Shim at screw points as required.

# **Guide Specification**

Recessed shelf shall be fabricated of 22 gauge stainless steel with exposed surfaces in satin finish.

Overall dimensions: 19-1/4"W x 9-11/16"H x 4"D.