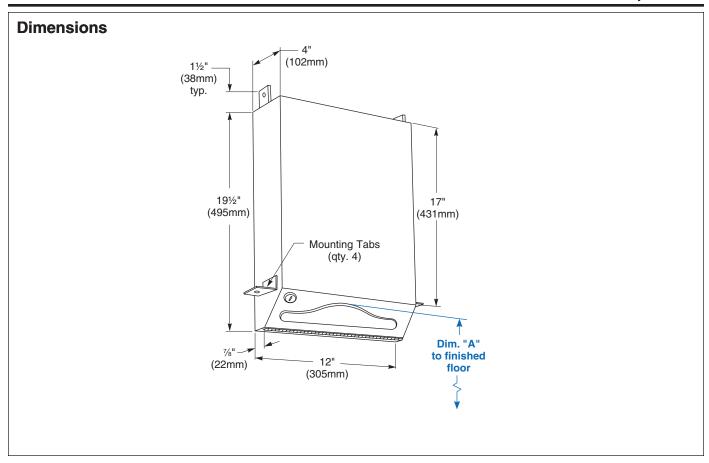

#### Installation

Verify all rough-in dimensions prior to installation. Requires rough wall opening  $12\frac{1}{2}$ "W x  $18\frac{1}{2}$ "H x 4"D. Install cabinet prior to installation of wall surface or mirror. Secure to framing with mounting screws (included) at holes provided. Shim at screw points as required.

Overall dimensions: 12"W x 191/2"H x 4"D.

# ADA Compliant

Consult local and national accessibility codes for proper installation guidelines.

Conformity and compliance to local and national codes is the responsibility of the installer.

| Dim. "A" Key Surface:                        | For Dim. "A"                                            | Top of Rough Wall Opening | Bottom of Rough Wall Opening |
|----------------------------------------------|---------------------------------------------------------|---------------------------|------------------------------|
| Paper towel top of opening to finished floor | 48" (1219mm)                                            | 65½" (1664mm)             | 47" (1194mm)                 |
|                                              | 45" (1143mm)                                            | 62½" (1588mm)             | 44" (1118mm)                 |
|                                              | 42" (1067mm)                                            | 59½" (1511mm)             | 41" (1041mm)                 |
|                                              | 40" (1016mm)                                            | 57½" (1461mm)             | 39" (991mm)                  |
| Rough wall opening:                          |                                                         |                           |                              |
| Recessed:                                    | 12½" (318mm) Wide x 18½" (470mm) High x 4" (102mm) Deep |                           |                              |