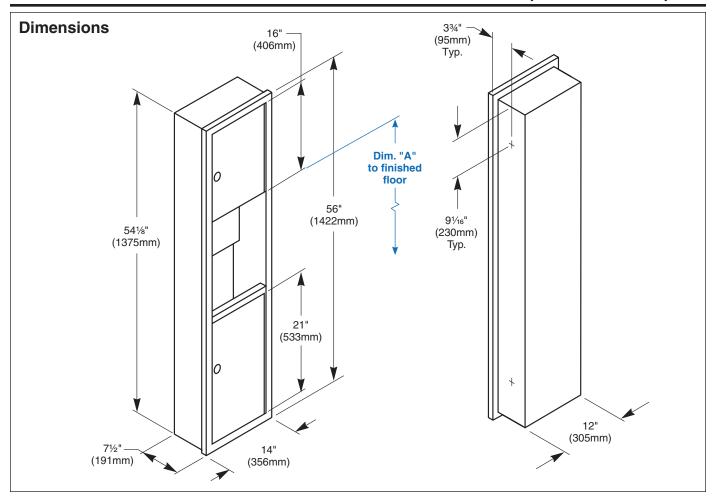

### Installation

Verify all rough-in dimensions prior to installation. Recessed unit requires rough wall opening  $12\frac{1}{2}$ "W x  $54\frac{1}{2}$ "H x  $7\frac{1}{2}$ "D (Semi-recessed unit only  $3\frac{1}{2}$ " deep). Secure to framing with mounting screws (included) at holes provided. Shim at screw points as required. Surface-mounted units must have holes drilled by installer.

Overall dimensions: 14"W x 56"H x 7½"D.

| Dim. "A" Key Surface:                                                   | For Dim. "A"                                                         | Top of Rough Wall<br>Opening | Bottom of Rough<br>Wall Opening |  |  |
|-------------------------------------------------------------------------|----------------------------------------------------------------------|------------------------------|---------------------------------|--|--|
| Paper towel top of                                                      | 48" (1219mm)                                                         | 64¼" (1632mm)                | 95%" (244mm)                    |  |  |
| opening to finished floor                                               | 45" (1143mm)                                                         | 61¼" (1556mm)                | 65%" (168mm)                    |  |  |
|                                                                         | 42" (1067mm)                                                         | 58¼" (1480mm)                | 3%" (92mm)                      |  |  |
|                                                                         | 40" (1016mm)                                                         | 56¼" (1429mm)                | 1%" (41mm)                      |  |  |
| Rough wall opening:                                                     |                                                                      |                              |                                 |  |  |
| Surface Mount:                                                          | face Mount: No rough opening, see overall dimensions                 |                              |                                 |  |  |
| Recessed:                                                               | Recessed: 12½" (318mm) Wide x 545%" (1388mm) High x 7½" (191mm) Deep |                              |                                 |  |  |
| Semi-recessed: 12½" (318mm) Wide x 54%" (1388mm) High x 3½" (89mm) Deep |                                                                      |                              |                                 |  |  |