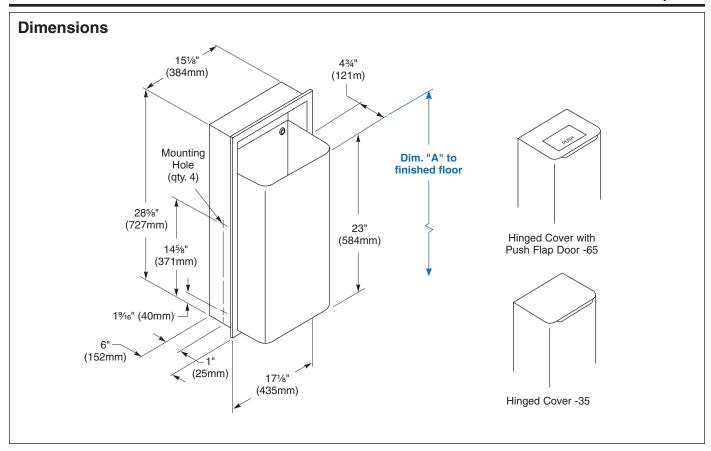

#### Installation

Verify all rough-in dimensions prior to installation. Recessed unit requires rough wall opening 15%"W x 29%"H x 6"D (Semi-recessed unit only 4" deep). Secure to framing with mounting screws (included) at holes provided. Shim at screw points as required.

Overall dimensions: 171/4"W x 305/4"H x 83/4"D.

## **Optional Features**

|  | Suffix                           |     |
|--|----------------------------------|-----|
|  | Hinged cover                     | -35 |
|  | Hinged cover with push flap door | -65 |
|  | Vinyl Liner Part #P11-004        |     |

# **ADA** Compliant

Consult local and national accessibility codes for proper installation guidelines.

Conformity and compliance to local and national codes is the responsibility of the installer.

| Dim. "A" Key Surface:    | For Dim. "A"                                              | Top of Rough Wall Opening | Bottom of Rough Wall Opening |  |  |
|--------------------------|-----------------------------------------------------------|---------------------------|------------------------------|--|--|
| Waste receptacle top lip | 36" (914mm)                                               | 41¾" (1060mm)             | 12%" (321mm)                 |  |  |
| to finished floor        | 32" (813mm)                                               | 37¾" (959mm)              | 85/8" (219mm)                |  |  |
|                          | 28" (711mm)                                               | 33¾" (857mm)              | 45/8" (117mm)                |  |  |
| Rough wall opening:      |                                                           |                           |                              |  |  |
| Surface Mount:           | No rough opening, see overall dimensions                  |                           |                              |  |  |
| Recessed:                | 15%" (397mm) Wide x 291/8" (740mm) High x 6" (152mm) Deep |                           |                              |  |  |
| Semi-Recessed:           | 15%" (397mm) Wide x 291/s" (740mm) High x 4" (102mm) Deep |                           |                              |  |  |