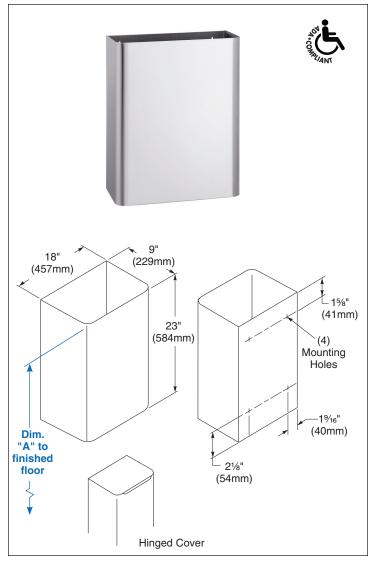

Overall dimensions: 18"W x 23"H x 9"D.

# 🔄 ADA Compliant

Consult local and national accessibility codes for proper installation guidelines.

Conformity and compliance to local and national codes is the responsibility of the installer.

| Dim. "A" Key Surface:    | For Dim. "A"                                  | Top of Unit | Bottom of Unit |  |  |
|--------------------------|-----------------------------------------------|-------------|----------------|--|--|
| Waste receptacle top lip | 36" (914mm)                                   | 36" (914mm) | 13" (330mm)    |  |  |
| to finished floor        | 32" (813mm)                                   | 32" (813mm) | 9" (229mm)     |  |  |
|                          | 28" (711mm)                                   | 28" (711mm) | 5" (127mm)     |  |  |
| Rough wall opening:      |                                               |             |                |  |  |
| Surface Mount:           | No rough wall opening, see overall dimensions |             |                |  |  |