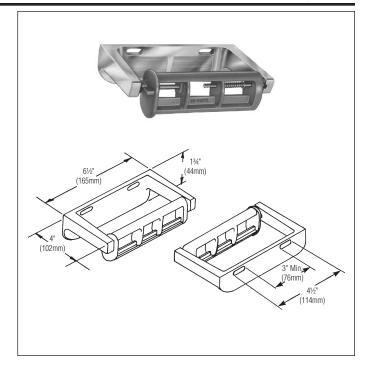

# **Guide Specification**

Surface-mounted toilet tissue dispenser shall be diecast aluminum with satin finish and hold one standard core toilet tissue roll. Stops control paper delivery.

Overall dimensions: 61/2"W x 13/4"H x 4"D.