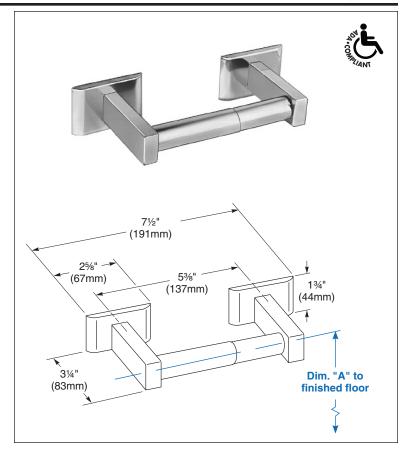

# **Guide Specification**

Surface-mounted single roll toilet tissue dispenser shall be chrome-plated cast brass and hold one standard core toilet tissue roll.

Overall dimensions: 71/2"W x 13/4"H x 31/4"D.

# **& ADA Compliant**

Consult local and national accessibility codes for proper installation guidelines.

Conformity and compliance to local and national codes is the responsibility of the installer.

| Dim. "A" Key Surface:                                                              | For Dim. "A"                             | Top of Unit  | Bottom of Unit |  |
|------------------------------------------------------------------------------------|------------------------------------------|--------------|----------------|--|
| Centerline of spindle to                                                           | 23" (584mm)                              | 23¾" (603mm) | 22" (559mm)    |  |
| finished floor (bottom<br>edge of paper roll 3"<br>below centerline of<br>spindle) | 22" (559mm)                              | 22¾" (578mm) | 21" (533mm)    |  |
|                                                                                    | 21" (533mm)                              | 21¾" (552mm) | 20" (508mm)    |  |
|                                                                                    | 20" (508mm)                              | 20¾" (527mm) | 19" (483mm)    |  |
|                                                                                    | 19" (483mm)                              | 19¾" (502mm) | 18" (457mm)    |  |
|                                                                                    | 18" (457mm)                              | 18¾" (476mm) | 17" (432mm)    |  |
| Rough wall opening:                                                                |                                          |              |                |  |
| Surface Mount:                                                                     | No rough opening, see overall dimensions |              |                |  |