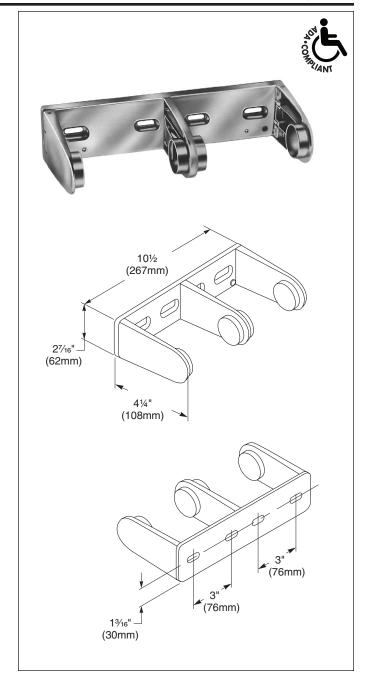

### **Capacity**

Two standard core toilet tissue rolls through 5" in diameter and 4½" wide.

# **Guide Specification**

Surface-mounted toilet tissue dispenser shall be chrome-plated diecast zinc and hold two standard core toilet tissue rolls. Tension spring controls paper delivery.

Overall dimensions: 10-1/2"W x 27/16"H x 4-1/4"D.