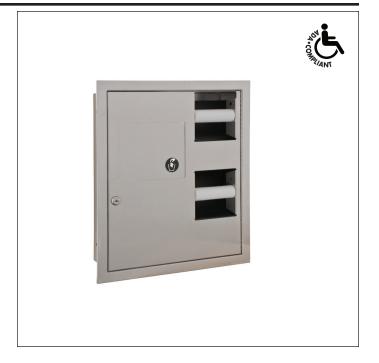

Dual Roll Tissue Dispenser/Waste Receptacle

**D00R:** 18 gauge stainless steel with full-length piano hinge and tumbler lock keyed like other Bradley units.

**PUSH FLAP DOOR:** 22 gauge stainless steel with exposed surfaces in architectural satin finish. Self-closing, with heavy-duty stainless steel piano hinge.

# **Operation**

Hinged access door permits servicing of components from one side.

# ADA Compliant

Consult local and national accessibility codes for proper installation guidelines.

Conformity and compliance to local and national codes is the responsibility of the installer.

| Dim. "A" Key Surface:                                                | For Dim. "A"                                                                                     | Top of Rough Wall<br>Opening | Bottom of Rough Wall<br>Opening | For Bottom Toilet Paper Opening<br>Lower Lip @ Dim. "A" |
|----------------------------------------------------------------------|--------------------------------------------------------------------------------------------------|------------------------------|---------------------------------|---------------------------------------------------------|
| Top of 1½" grab bar (installed with 1½" clearance) to finished floor | Not Applicable                                                                                   | 37" (940mm)                  | 18¾" (476mm)                    | 19" (483mm)                                             |
|                                                                      | 36" (914mm)                                                                                      | 33" (838mm)                  | 14¾" (375mm)                    | 15" (381mm)                                             |
| Rough wall opening:                                                  |                                                                                                  |                              |                                 |                                                         |
| Surface-Mount:                                                       | No rough opening, overall dimensions 151/8" (384mm) Wide x 18" (457mm) High x 41/2" (114mm) Deep |                              |                                 |                                                         |
| Recessed:                                                            | 15%" (391mm) Wide x 18¼" (464mm) High x 4¼" (108mm) Deep                                         |                              |                                 |                                                         |
| Semi-Recessed:                                                       | 15%" (391mm) Wide x 18¼" (464mm) High x 3¼" (83mm) Deep                                          |                              |                                 |                                                         |