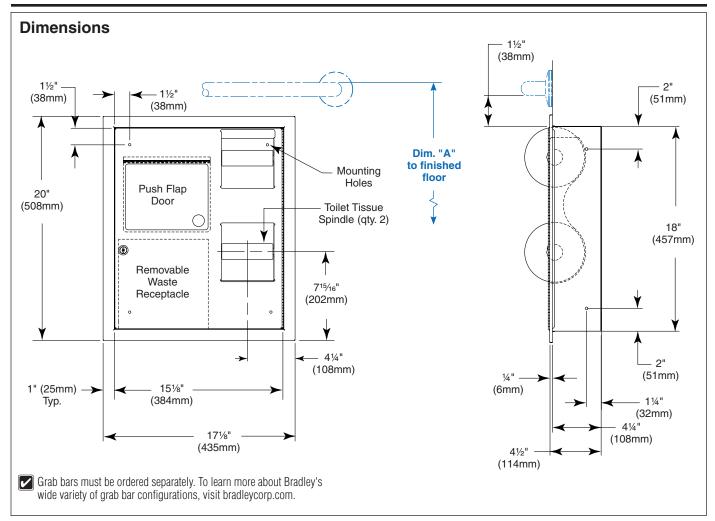

#### Installation

Verify all rough-in dimensions prior to installation. Requires rough wall opening 15%"W x 18¼"H x 4¼"D. Secure with mounting screws (included) at holes provided.

Overall dimensions: 171/8"W x 20"H x 41/2"D.

# ADA Compliant

Consult local and national accessibility codes for proper installation guidelines.

Conformity and compliance to local and national codes is the responsibility of the installer.

| Dim. "A" Key Surface:                                                | For Dim. "A"                                                                                     | Top of Rough Wall<br>Opening | Bottom of Rough Wall<br>Opening | For Bottom Toilet Paper Opening<br>Lower Lip @ Dim. "A" |
|----------------------------------------------------------------------|--------------------------------------------------------------------------------------------------|------------------------------|---------------------------------|---------------------------------------------------------|
| Top of 1½" grab bar (installed with 1½" clearance) to finished floor | Not Applicable                                                                                   | 37" (940mm)                  | 18¾" (476mm)                    | 19" (483mm)                                             |
|                                                                      | 36" (914mm)                                                                                      | 33" (838mm)                  | 14¾" (375mm)                    | 15" (381mm)                                             |
| Rough wall opening:                                                  |                                                                                                  |                              |                                 |                                                         |
| Surface-Mount:                                                       | No rough opening, overall dimensions 151/8" (384mm) Wide x 18" (457mm) High x 41/2" (114mm) Deep |                              |                                 |                                                         |
| Recessed:                                                            | 15%" (391mm) Wide x 18¼" (464mm) High x 4¼" (108mm) Deep                                         |                              |                                 |                                                         |
| Semi-Recessed:                                                       | 15%" (391mm) Wide x 18¼" (464mm) High x 3¼" (83mm) Deep                                          |                              |                                 |                                                         |