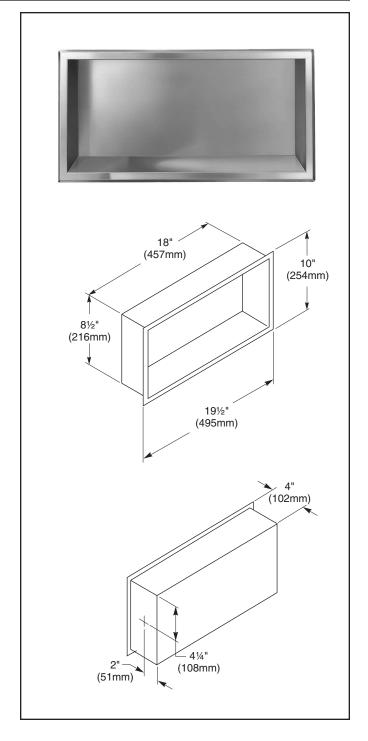

## **Product Materials**

**FLANGE:** 22 gauge stainless steel with exposed surfaces in architectural satin finish. One-piece seamless construction, 3/4" wide with burr-free bevel edge.

CABINET: 22 gauge stainless steel. All welded construction. Not leakproof.

## Installation

Verify all rough-in dimensions prior to installation. Requires rough wall opening 181/2"W x 87/8"H x 4"D. Secure to framing with mounting screws (included) at holes provided. Shim at screw points as required.

# **Guide Specification**

Recessed shelf shall be fabricated of 22 gauge stainless steel with exposed surfaces in satin finish.

Overall dimensions: 191/2"W x 10"H x 4"D.